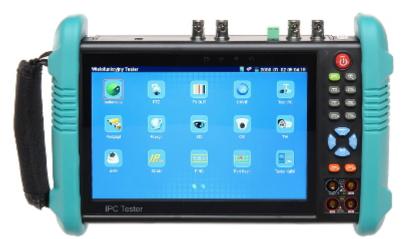

Front panel (main menu options visible):

Top view:

Bottom view:

Rear view:

Battery view after open the cover:

DELTA-OPTI Monika Matysiak; https://www.delta.poznan.pl POL; 60-713 Poznań; Graniczna 10 e-mail: delta-opti@delta.poznan.pl; tel: +(48) 61 864 69 60

#### Main menu:

In the kit:

DELTA-OPTI Monika Matysiak; https://www.delta.poznan.pl POL; 60-713 Poznań; Graniczna 10 e-mail: delta-opti@delta.poznan.pl; tel: +(48) 61 864 69 60

2024-05-11

CS-HB-65M

The tester with accessories housed in a handy bag: