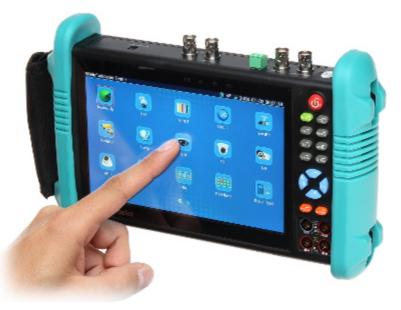

Front panel (main menu options visible):

Top view:

Bottom view:

Rear view:

Battery view after open the cover:

DELTA-OPTI Monika Matysiak; https://www.delta.poznan.pl POL; 60-713 Poznań; Graniczna 10 e-mail: delta-opti@delta.poznan.pl; tel: +(48) 61 864 69 60

#### Main menu:

In the kit:

DELTA-OPTI Monika Matysiak; https://www.delta.poznan.pl POL; 60-713 Poznań; Graniczna 10 e-mail: delta-opti@delta.poznan.pl; tel: +(48) 61 864 69 60

2024-05-11

CS-HB-65M

The tester with accessories housed in a handy bag: