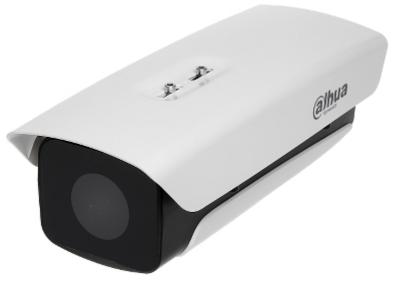

### User Manual Code: DH-PFH610V-H OUTDOOR SIDE OPENING HOUSING DH-PFH610V-H DAHUA

| Material:              | Aluminum - powder painted / PC                                                                                                     |
|------------------------|------------------------------------------------------------------------------------------------------------------------------------|
| Thermostat:            | ¥                                                                                                                                  |
| Power supply:          | 24 V AC / 3 A (max)                                                                                                                |
| "Index of Protection": | IP66                                                                                                                               |
| Vandal-proof:          | IK10                                                                                                                               |
| Main features:         | <ul><li>The product is adapted to work outdoors (heater and fan cooler built-in)</li><li>Bracket not included in the kit</li></ul> |
| Operation temp:        | -40 °C 60 °C                                                                                                                       |
| Weight:                | 2.330 kg                                                                                                                           |
| Manufacturer / Brand:  | DAHUA                                                                                                                              |
| Guarantee:             | 3 years                                                                                                                            |

#### User Manual Code: DH-PFH610V-H outdoor side opening housing **dh-pfh610V-h** dahua