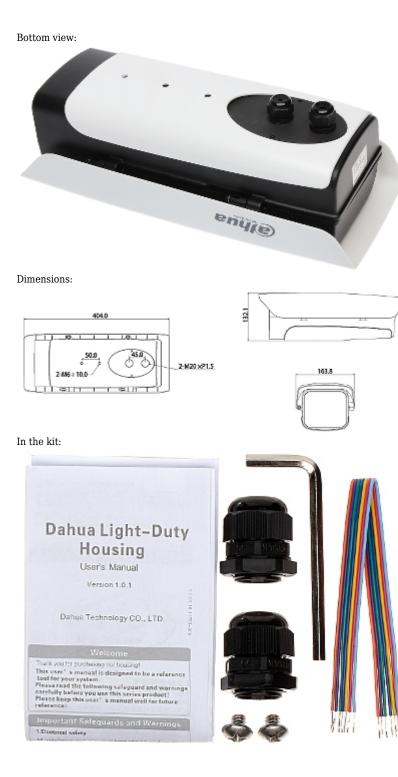

Half-open housings allow to easy access to inside mounted elements in contrast to sliding housings. Attention: The camera ground shouldn't be connected to the housing ground.

| External dimensions: | 404 x 164 x 132 mm |
|----------------------|--------------------|
| Internal dimensions: | 255 x 90 x 83 mm   |
| Glass dimensions:    | Ø 60 mm            |

#### PACKAGE

DELTA-OPTI Monika Matysiak; https://www.delta.poznan.pl POL; 60-713 Poznań; Graniczna 10 e-mail: delta-opti@delta.poznan.pl; tel: +(48) 61 864 69 60

DH-PFH610V-H