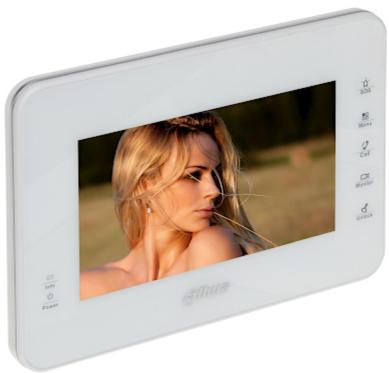

#### Front view:

| Compatibility:   | Interphone installation - DAHUA IP Protocol                                                                                                                                                                                                                                                                                                                                                                                      |
|------------------|----------------------------------------------------------------------------------------------------------------------------------------------------------------------------------------------------------------------------------------------------------------------------------------------------------------------------------------------------------------------------------------------------------------------------------|
| Shield:          | 7 " TFT-LCD color matrix                                                                                                                                                                                                                                                                                                                                                                                                         |
| Resolution:      | 800 x 480                                                                                                                                                                                                                                                                                                                                                                                                                        |
| Internal memory: | 4 GB (built-in)                                                                                                                                                                                                                                                                                                                                                                                                                  |
| Main features:   | Microphone built-in, Speakers built-in, Bidirectional communication, Smooth adjustment of monitor parameters: image brightness, ring tone volume and conversation volume, Automatically capture and save images if there is no response to the doorbell, Records a short video message if there is no response to the doorbell button, IP Dahua cameras support, The ability of direct communication between two or more panels, |
| Controlling:     | One-touch action buttons + capacitive touch screen                                                                                                                                                                                                                                                                                                                                                                               |
| Alarm inputs:    | 8                                                                                                                                                                                                                                                                                                                                                                                                                                |
| Power supply:    | • 10 V 15 V DC / 450 mA,<br>• 24 V PoE - DAHUA IP Protocol                                                                                                                                                                                                                                                                                                                                                                       |
| Color:           | White                                                                                                                                                                                                                                                                                                                                                                                                                            |
| Operation temp:  | -10 °C 60 °C                                                                                                                                                                                                                                                                                                                                                                                                                     |
| Weight:          | 0.636 kg                                                                                                                                                                                                                                                                                                                                                                                                                         |
| Dimensions:      | 220 x 155 x 37 mm                                                                                                                                                                                                                                                                                                                                                                                                                |