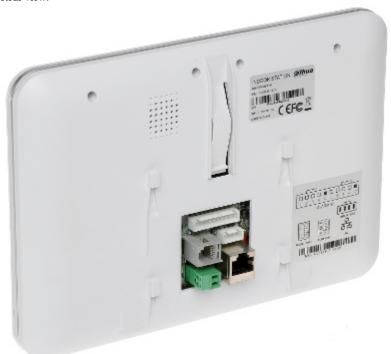

#### Rear view:

Device connectors:

Code: DHI-VTH1560BW INDOOR PANEL IP **DHI-VTH1560BW** DAHUA

In the kit: