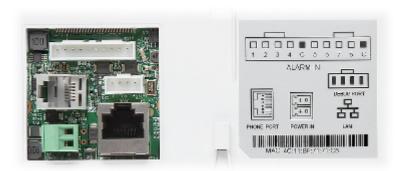

#### Rear view:

Device connectors:

Code: DHI-VTH1560BW INDOOR PANEL IP **DHI-VTH1560BW** DAHUA

In the kit: