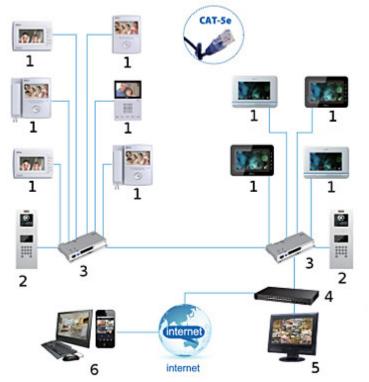

#### Example of application:

1. INDOOR PANEL

Code: DHI-VTH1560BW INDOOR PANEL IP **DHI-VTH1560BW** DAHUA

- 2. Video doorphone
- 3. DHI-VTNS1060A
- 4. Hub / Switch
- $5. \ System \ management \ center$
- 6. Remote client