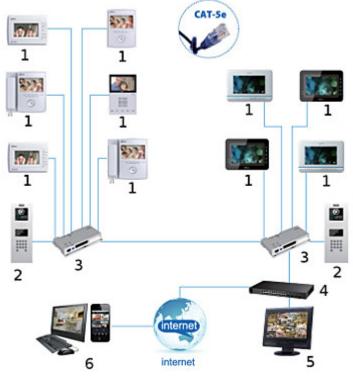

#### In the kit:

Example of application:

1. INDOOR PANEL

- 2. Video doorphone
- 3. DHI-VTNS1060A
- 4. Hub / Switch
- 5. System management center
- 6. Remote client

PACKAGE

Dimensions (L x W x H): 0x0x0 mm Gross Weight: 0 kg