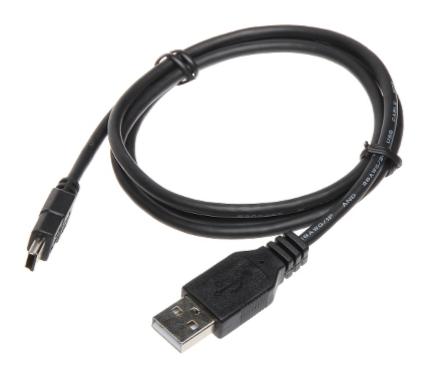

Cable: USB plug A / mini USB - plug

# User Manual

Code: USB-W-MINI/USB-W-1M CABLE USB-W-MINI/USB-W-1M 1 m

| Length of the cable: | 1 m                             |
|----------------------|---------------------------------|
| USB standard:        | 2.0                             |
| Main features:       | Solid workmanship Very flexible |
| Weight:              | 0.036 kg                        |
| Guarantee:           | 2 years                         |