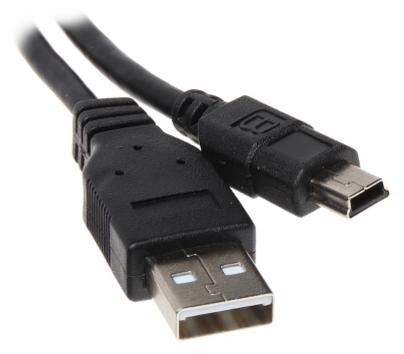

### Cable connectors:

PACKAGE

| Dimensions (L x W x H): 0x0x0 mm | Gross Weight: 0 kg |
|----------------------------------|--------------------|
|----------------------------------|--------------------|