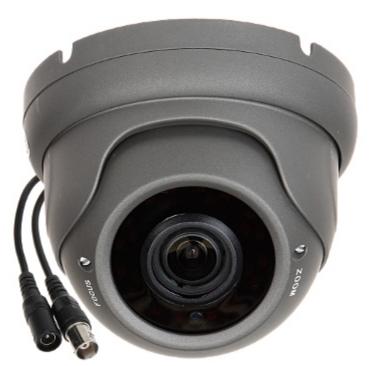

AHD, HD-CVI, HD-TVI, PAL VANDALPROOF CAMERA **APTI-H24V3-2812** - 1080p 2.8 ... 12 mm

Code: APTI-H24V3-2812 AHD, HD-CVI, HD-TVI, PAL VANDALPROOF CAMERA **APTI-H24V3-2812** - 1080p 2.8 ... 12 mm

Megapixel camera with 1/2.9" Sony CMOS sensor and AHD / HD-CVI / HD-TVI / PAL.

The AHD / HD-CVI / HD-TVI interface allows to transmission of analog video signal via coaxial cable in 1080p resolution. It enables the transmission of HD resolution images for even 500 m distance with keeping the low costs of the installation. During transmission there are no delays and is maintained the original, high quality image.

| Standard:                        | AHD, HD-CVI, HD-TVI, PAL                                               |
|----------------------------------|------------------------------------------------------------------------|
| Sensor:                          | 1/2.9 " Sony CMOS IMX322                                               |
| Digital Image Processor:         | HTC1088                                                                |
| Matrix size:                     | 2.4 Mpx                                                                |
| Resolution:                      | 1920 x 1080 - 1080p, AHD-H, HD-CVI, HD-TVI ,<br>960 x 576 - 960H, PAL  |
| Range of IR illumination:        | 30 m                                                                   |
| IR illuminator power adjustment: | Automatic                                                              |
| Lens:                            | 2.8 12 mm, 2 Mpx                                                       |
| View angle:                      | • 86 ° 23 ° (manufacturer data)<br>• 90 ° 35 ° (our tests result)      |
| S/N ratio:                       | > 50 dB                                                                |
| Video output:                    | 1 Vpp 75 $\Omega$ , AHD / HD-CVI / HD-TVI / PAL - selectable by switch |

| Main features:         | Sense-UP - (Slow Shutter) - Increase the sensor sensitivity D-WDR - Wide Dynamic Range 3D-DNR - Digital Noise Reduction ICR - Movable InfraRed filter AGC - Automatic Gain Control Sharpness - sharper image outlines Auto White Balance BLC - Back Light Compensation HLC - High Light Compensation (spot) Privacy zones Motion Detection ROI - improve the quality of selected parts of image AGC - Automatic Gain Control F-DNR (Defog) - Reduction of image noise caused by precipitation Mirror - Mirror image |
|------------------------|---------------------------------------------------------------------------------------------------------------------------------------------------------------------------------------------------------------------------------------------------------------------------------------------------------------------------------------------------------------------------------------------------------------------------------------------------------------------------------------------------------------------|
| OSD menu:              | <b>✓</b>                                                                                                                                                                                                                                                                                                                                                                                                                                                                                                            |
| Vandal-proof:          | ✓                                                                                                                                                                                                                                                                                                                                                                                                                                                                                                                   |
| "Index of Protection": | IP66                                                                                                                                                                                                                                                                                                                                                                                                                                                                                                                |
| Power supply:          | 12 V DC / 440 mA                                                                                                                                                                                                                                                                                                                                                                                                                                                                                                    |
| Power consumption:     | ≤ 5.3 W                                                                                                                                                                                                                                                                                                                                                                                                                                                                                                             |
| Housing:               | Dome - Metal                                                                                                                                                                                                                                                                                                                                                                                                                                                                                                        |
| Color:                 | Graphite                                                                                                                                                                                                                                                                                                                                                                                                                                                                                                            |
| Operation temp:        | -20 °C 50 °C                                                                                                                                                                                                                                                                                                                                                                                                                                                                                                        |
| Weight:                | 0.604 kg                                                                                                                                                                                                                                                                                                                                                                                                                                                                                                            |
| Dimensions:            | Ø 120 x 83 mm                                                                                                                                                                                                                                                                                                                                                                                                                                                                                                       |
| Supported languages:   | English, Chinese Traditional, Chinese Simplified, Japanese, Korean                                                                                                                                                                                                                                                                                                                                                                                                                                                  |
| Manufacturer / Brand:  | APTI                                                                                                                                                                                                                                                                                                                                                                                                                                                                                                                |
| Guarantee:             | 2 years                                                                                                                                                                                                                                                                                                                                                                                                                                                                                                             |