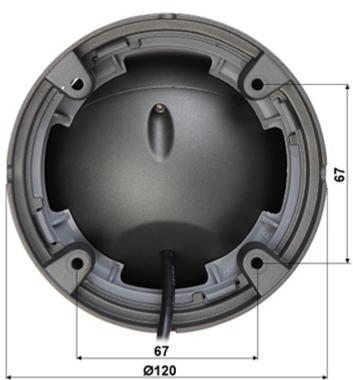

| Main features:         | Sense-UP - (Slow Shutter) - Increase the sensor sensitivity D-WDR - Wide Dynamic Range 3D-DNR - Digital Noise Reduction ICR - Movable InfraRed filter AGC - Automatic Gain Control Sharpness - sharper image outlines Auto White Balance BLC - Back Light Compensation HLC - High Light Compensation (spot) Privacy zones Motion Detection ROI - improve the quality of selected parts of image AGC - Automatic Gain Control F-DNR (Defog) - Reduction of image noise caused by precipitation Mirror - Mirror image |
|------------------------|---------------------------------------------------------------------------------------------------------------------------------------------------------------------------------------------------------------------------------------------------------------------------------------------------------------------------------------------------------------------------------------------------------------------------------------------------------------------------------------------------------------------|
| OSD menu:              | <b>✓</b>                                                                                                                                                                                                                                                                                                                                                                                                                                                                                                            |
| Vandal-proof:          | ✓                                                                                                                                                                                                                                                                                                                                                                                                                                                                                                                   |
| "Index of Protection": | IP66                                                                                                                                                                                                                                                                                                                                                                                                                                                                                                                |
| Power supply:          | 12 V DC / 440 mA                                                                                                                                                                                                                                                                                                                                                                                                                                                                                                    |
| Power consumption:     | ≤ 5.3 W                                                                                                                                                                                                                                                                                                                                                                                                                                                                                                             |
| Housing:               | Dome - Metal                                                                                                                                                                                                                                                                                                                                                                                                                                                                                                        |
| Color:                 | Graphite                                                                                                                                                                                                                                                                                                                                                                                                                                                                                                            |
| Operation temp:        | -20 °C 50 °C                                                                                                                                                                                                                                                                                                                                                                                                                                                                                                        |
| Weight:                | 0.604 kg                                                                                                                                                                                                                                                                                                                                                                                                                                                                                                            |
| Dimensions:            | Ø 120 x 83 mm                                                                                                                                                                                                                                                                                                                                                                                                                                                                                                       |
| Supported languages:   | English, Chinese Traditional, Chinese Simplified, Japanese, Korean                                                                                                                                                                                                                                                                                                                                                                                                                                                  |
| Manufacturer / Brand:  | APTI                                                                                                                                                                                                                                                                                                                                                                                                                                                                                                                |
| Guarantee:             | 2 years                                                                                                                                                                                                                                                                                                                                                                                                                                                                                                             |

Camera is out from clamping ring (the OSD menu controller visible):

Mounting side view:

Code: APTI-H24V3-2812 AHD, HD-CVI, HD-TVI, PAL VANDALPROOF CAMERA **APTI-H24V3-2812** - 1080p 2.8 ... 12 mm

The appropriate signal format selection is done by tilting and holding the joystick for 5 s without entering to the OSD menu. Changing the signal to the NTSC in the camera causes loss of image in connected AHD recorder: