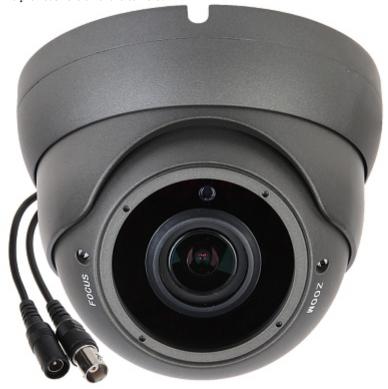

AHD, HD-CVI, HD-TVI, PAL VANDALPROOF CAMERA **APTI-H24V3-2812** - 1080p 2.8 ... 12 mm

Code: APTI-H24V3-2812 AHD, HD-CVI, HD-TVI, PAL VANDALPROOF CAMERA **APTI-H24V3-2812** - 1080p 2.8 ... 12 mm

Megapixel camera with 1/2.9" Sony CMOS sensor and AHD / HD-CVI / HD-TVI / PAL.

The AHD / HD-CVI / HD-TVI interface allows to transmission of analog video signal via coaxial cable in 1080p resolution. It enables the transmission of HD resolution images for even 500 m distance with keeping the low costs of the installation. During transmission there are no delays and is maintained the original, high quality image.

| Standard:                        | AHD, HD-CVI, HD-TVI, PAL                                               |
|----------------------------------|------------------------------------------------------------------------|
| Sensor:                          | 1/2.9 " Sony CMOS IMX322                                               |
| Digital Image Processor:         | HTC1088                                                                |
| Matrix size:                     | 2.4 Mpx                                                                |
| Resolution:                      | 1920 x 1080 - 1080p, AHD-H, HD-CVI, HD-TVI ,<br>960 x 576 - 960H, PAL  |
| Range of IR illumination:        | 30 m                                                                   |
| IR illuminator power adjustment: | Automatic                                                              |
| Lens:                            | 2.8 12 mm, 2 Mpx                                                       |
| View angle:                      | • 86 ° 23 ° (manufacturer data)<br>• 90 ° 35 ° (our tests result)      |
| S/N ratio:                       | > 50 dB                                                                |
| Video output:                    | 1 Vpp 75 $\Omega$ , AHD / HD-CVI / HD-TVI / PAL - selectable by switch |