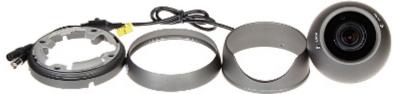

Camera is out from clamping ring (the OSD menu controller visible):

Mounting side view:

Code: APTI-H24V3-2812 AHD, HD-CVI, HD-TVI, PAL VANDALPROOF CAMERA **APTI-H24V3-2812** - 1080p 2.8 ... 12 mm

The appropriate signal format selection is done by tilting and holding the joystick for 5 s without entering to the OSD menu. Changing the signal to the NTSC in the camera causes loss of image in connected AHD recorder:

#### Configuration

- 1) Move the joystick in the correct direction
- 2) Turn on the power

In the kit:

The previous version of the camera:

PACKAGE

Dimensions (L x W x H): 0x0x0 mm

Gross Weight: 0 kg