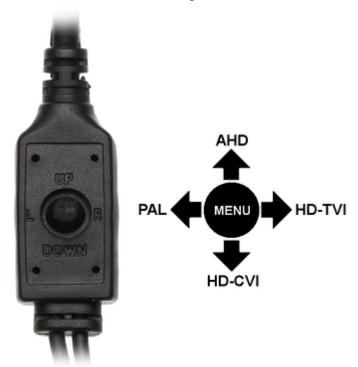

In the case of video transmission using a twisted pair cable and matching transformers (balun), be aware of the possibility of signal reflections and interfering signals.

Setting the camera in PAL mode allows to obtain an image in 960H resolution. The appropriate signal format selection is done by tilting the joystick in the desired direction while switching voltage.

Camera is out from clamping ring (the OSD menu controller visible):

Mounting side view:

Code: APTI-H24V3-2812 AHD, HD-CVI, HD-TVI, PAL VANDALPROOF CAMERA **APTI-H24V3-2812** - 1080p 2.8 ... 12 mm

The appropriate signal format selection is done by tilting and holding the joystick for 5 s without entering to the OSD menu. Changing the signal to the NTSC in the camera causes loss of image in connected AHD recorder:

#### Configuration

- 1) Move the joystick in the correct direction
- 2) Turn on the power

In the kit:

The previous version of the camera:

PACKAGE

Dimensions (L x W x H): 0x0x0 mm

Gross Weight: 0 kg