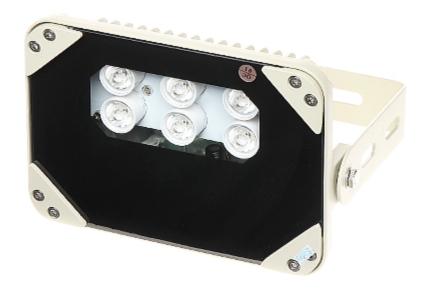

Outdoor IR illuminator with twilight switch.

| Range:                 | 50 m               |
|------------------------|--------------------|
| Illumination angle:    | 90 °               |
| Twilight switch:       | ¥                  |
| Optical wavelength:    | 850 nm             |
| Power supply:          | 12 V DC / 720 mA   |
| Housing:               | Metal              |
| "Index of Protection": | IP66               |
| Operation temp:        | -40 °C 50 °C       |
| Weight:                | 1.02 kg            |
| Dimensions:            | 197 x 130 x 128 mm |
| Guarantee:             | 2 years            |

Front view:

IRD-50/90-H

Rear view:

DELTA-OPTI Monika Matysiak; https://www.delta.poznan.pl POL; 60-713 Poznań; Graniczna 10 e-mail: delta-opti@delta.poznan.pl; tel: +(48) 61 864 69 60

2024-05-03

IRD-50/90-H