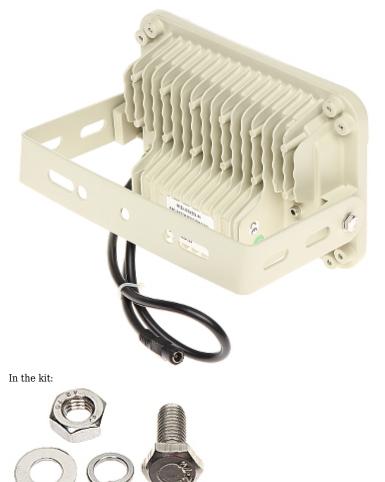

Outdoor IR illuminator with twilight switch.

| Range:                 | 50 m               |
|------------------------|--------------------|
| Illumination angle:    | 90 °               |
| Twilight switch:       | ¥                  |
| Optical wavelength:    | 850 nm             |
| Power supply:          | 12 V DC / 720 mA   |
| Housing:               | Metal              |
| "Index of Protection": | IP66               |
| Operation temp:        | -40 °C 50 °C       |
| Weight:                | 1.02 kg            |
| Dimensions:            | 197 x 130 x 128 mm |
| Guarantee:             | 2 years            |

Front view:

IRD-50/90-H

Rear view:

DELTA-OPTI Monika Matysiak; https://www.delta.poznan.pl POL; 60-713 Poznań; Graniczna 10 e-mail: delta-opti@delta.poznan.pl; tel: +(48) 61 864 69 60

2024-05-03

IRD-50/90-H

## PACKAGE

Dimensions (L x W x H): 0x0x0 mm Gross Weight: 0 kg