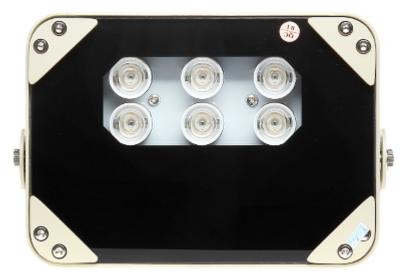

Outdoor IR illuminator with twilight switch.

| Range:                 | 50 m               |
|------------------------|--------------------|
| Illumination angle:    | 90 °               |
| Twilight switch:       | ¥                  |
| Optical wavelength:    | 850 nm             |
| Power supply:          | 12 V DC / 720 mA   |
| Housing:               | Metal              |
| "Index of Protection": | IP66               |
| Operation temp:        | -40 °C 50 °C       |
| Weight:                | 1.02 kg            |
| Dimensions:            | 197 x 130 x 128 mm |
| Guarantee:             | 2 years            |

Front view:

IRD-50/90-H

Rear view:

DELTA-OPTI Monika Matysiak; https://www.delta.poznan.pl POL; 60-713 Poznań; Graniczna 10 e-mail: delta-opti@delta.poznan.pl; tel: +(48) 61 864 69 60

2024-05-03

IRD-50/90-H