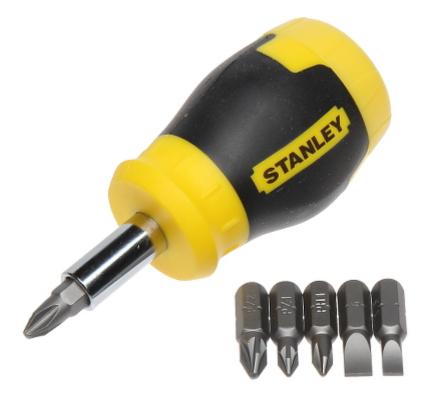

## User Manual Code: ST-0-66-357 MULTIBIT SCREWDRIVER **ST-0-66-357** STANLEY

| Number of replaceable bits: | 6 pcs                                                                                                                                                                                                                                                                                                                                 |
|-----------------------------|---------------------------------------------------------------------------------------------------------------------------------------------------------------------------------------------------------------------------------------------------------------------------------------------------------------------------------------|
| Bits sizes:                 | PH1, PH2, PZ1, PZ2<br>Standard/Slotted : 4.5 mm, 6 mm                                                                                                                                                                                                                                                                                 |
| Voltage insulation:         | -                                                                                                                                                                                                                                                                                                                                     |
| Main features:              | <ul> <li>The bits are made of high-quality carbon steel and are subjected to precise heat treatment that guarantees a long service life</li> <li>Ergonomically designed bi-material handle reduces fatigue, improves efficiency</li> <li>Large diameter handle offers great torque</li> <li>Bits storage inside the handle</li> </ul> |
| Weight:                     | 0.060 kg                                                                                                                                                                                                                                                                                                                              |
| Dimensions:                 | Ø 39 x 99 mm                                                                                                                                                                                                                                                                                                                          |
| Manufacturer / Brand:       | STANLEY                                                                                                                                                                                                                                                                                                                               |
| Guarantee:                  | 2 years                                                                                                                                                                                                                                                                                                                               |