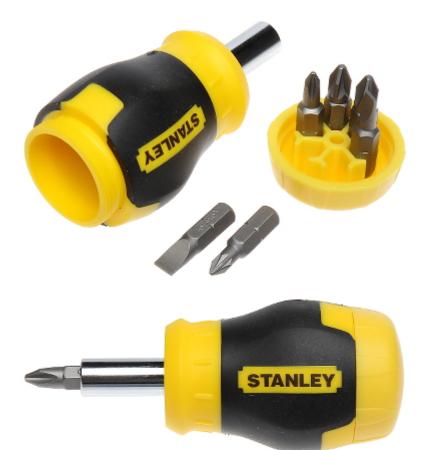

## User Manual Code: ST-0-66-357 MULTIBIT SCREWDRIVER **ST-0-66-357** STANLEY

| Number of replaceable bits: | 6 pcs                                                                                                                                                                                                                                                                                                                                 |
|-----------------------------|---------------------------------------------------------------------------------------------------------------------------------------------------------------------------------------------------------------------------------------------------------------------------------------------------------------------------------------|
| Bits sizes:                 | PH1, PH2, PZ1, PZ2<br>Standard/Slotted : 4.5 mm, 6 mm                                                                                                                                                                                                                                                                                 |
| Voltage insulation:         | -                                                                                                                                                                                                                                                                                                                                     |
| Main features:              | <ul> <li>The bits are made of high-quality carbon steel and are subjected to precise heat treatment that guarantees a long service life</li> <li>Ergonomically designed bi-material handle reduces fatigue, improves efficiency</li> <li>Large diameter handle offers great torque</li> <li>Bits storage inside the handle</li> </ul> |
| Weight:                     | 0.060 kg                                                                                                                                                                                                                                                                                                                              |
| Dimensions:                 | Ø 39 x 99 mm                                                                                                                                                                                                                                                                                                                          |
| Manufacturer / Brand:       | STANLEY                                                                                                                                                                                                                                                                                                                               |
| Guarantee:                  | 2 years                                                                                                                                                                                                                                                                                                                               |