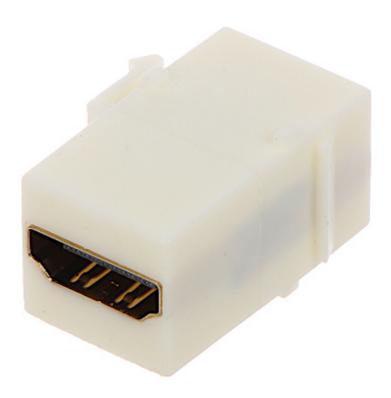

# Code: FX-HDMI1 KEYSTONE CONNECTOR FX-HDMI1

| Connector type: | Adapter HDMI Socket / HDMI Socket                                                                 |
|-----------------|---------------------------------------------------------------------------------------------------|
| Application:    | Patch panel Keystone                                                                              |
| Material:       | Metal / PET                                                                                       |
| Main features:  | HDMI 1.4     Very easy and quick assembly     Corrosion resistance     Keystone assembly standard |
| Weight:         | 0.007 kg                                                                                          |
| Dimensions:     | 17 x 22 x 29 mm (W x H x D)                                                                       |
| Guarantee:      | 2 years                                                                                           |