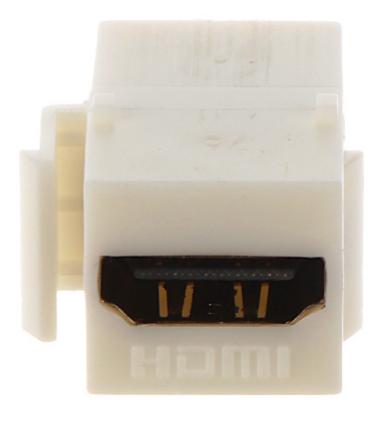

# Code: FX-HDMI1 KEYSTONE CONNECTOR FX-HDMI1

| Connector type: | Adapter HDMI Socket / HDMI Socket                                                                 |
|-----------------|---------------------------------------------------------------------------------------------------|
| Application:    | Patch panel Keystone                                                                              |
| Material:       | Metal / PET                                                                                       |
| Main features:  | HDMI 1.4     Very easy and quick assembly     Corrosion resistance     Keystone assembly standard |
| Weight:         | 0.007 kg                                                                                          |
| Dimensions:     | 17 x 22 x 29 mm (W x H x D)                                                                       |
| Guarantee:      | 2 years                                                                                           |