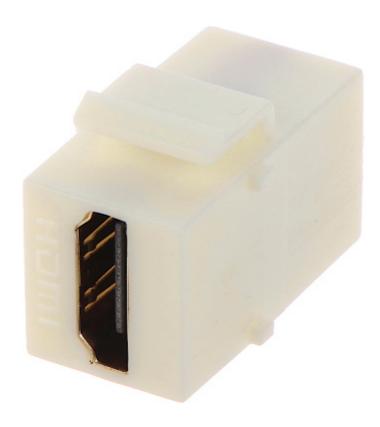

# Code: FX-HDMI1 KEYSTONE CONNECTOR FX-HDMI1

| Connector type: | Adapter HDMI Socket / HDMI Socket                                                                 |
|-----------------|---------------------------------------------------------------------------------------------------|
| Application:    | Patch panel Keystone                                                                              |
| Material:       | Metal / PET                                                                                       |
| Main features:  | HDMI 1.4     Very easy and quick assembly     Corrosion resistance     Keystone assembly standard |
| Weight:         | 0.007 kg                                                                                          |
| Dimensions:     | 17 x 22 x 29 mm (W x H x D)                                                                       |
| Guarantee:      | 2 years                                                                                           |