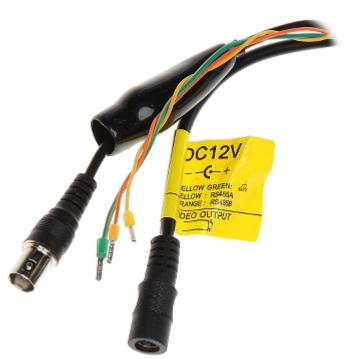

### Bracket dimensions:

Camera connectors:

Code: OMEGA-20AH16-15
AHD SPEED DOME CAMERA OUTDOOR **OMEGA-20AH16-15** - 1080p 5.35 ... 96.3 mm

In the kit:

PACKAGE

Dimensions (L x W x H): 0x0x0 mm

Gross Weight: 0 kg