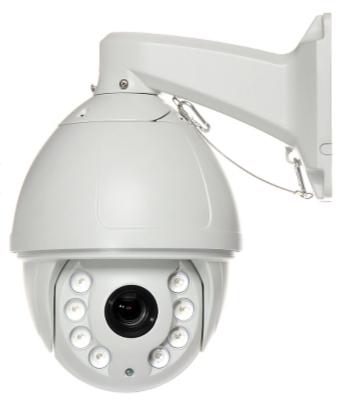

Code: OMEGA-20AH16-15 AHD SPEED DOME CAMERA OUTDOOR **OMEGA-20AH16-15** - 1080p 5.35 ... 96.3 mm

Code: OMEGA-20AH16-15
AHD SPEED DOME CAMERA OUTDOOR **OMEGA-20AH16-15** - 1080p 5.35 ... 96.3 mm

Megapixel camera with 1/2.8" Sony CMOS sensor and AHD (Analog High Definition).  $\hfill\Box$ 

The AHD interface allows to transmission of analog video signal via coaxial cable in 1080p resolution. It enables the transmission of HD resolution images for even 500 m distance with keeping the low costs of the installation. During transmission there are no delays and is maintained the original, high quality image.

| Standard:                               | AHD                                                                             |
|-----------------------------------------|---------------------------------------------------------------------------------|
| Sensor:                                 | 1/2.8 " Sony CMOS IMX322                                                        |
| Digital Image Processor:                | Nextchip NVP6021                                                                |
| Matrix size:                            | 2.4 Mpx                                                                         |
| Resolution:                             | 1920 x 1080 - 1080р, АНД-Н                                                      |
| Lens:                                   | 5.35 96.3 mm                                                                    |
| View angle:                             | 54 ° 3.1 ° (manufacturer data)<br>58 ° 4 ° (our tests result)                   |
| Optical zoom:                           | x 18                                                                            |
| Range of IR illumination:               | 150 m                                                                           |
| IR illuminator power adjustment:        | Automatic                                                                       |
| Rotation speed depending on ZOOM level: | <b>✓</b>                                                                        |
| Horizontal rotation range:              | 360 ° continuous                                                                |
| Vertical rotation range:                | -3 ° 90 °                                                                       |
| Rotation speed (manual control):        | 0.02 °/s 160 °/s (horizontal) ,<br>0.02 °/s 70 °/s (vertical)                   |
| PTZ control:                            | The ability to control via coaxial cable from recorder     Via interface RS-485 |