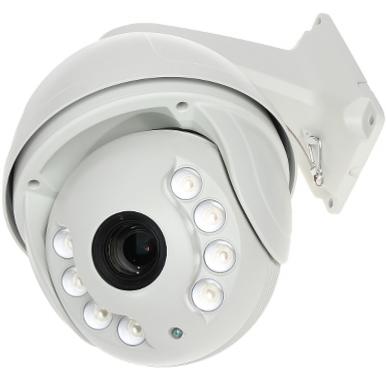

Code: OMEGA-20AH16-15 AHD SPEED DOME CAMERA OUTDOOR **OMEGA-20AH16-15** - 1080p 5.35 ... 96.3 mm

Code: OMEGA-20AH16-15
AHD SPEED DOME CAMERA OUTDOOR **OMEGA-20AH16-15** - 1080p 5.35 ... 96.3 mm

Megapixel camera with 1/2.8" Sony CMOS sensor and AHD (Analog High Definition).  $\hfill\Box$ 

The AHD interface allows to transmission of analog video signal via coaxial cable in 1080p resolution. It enables the transmission of HD resolution images for even 500 m distance with keeping the low costs of the installation. During transmission there are no delays and is maintained the original, high quality image.

| Standard:                               | AHD                                                                             |
|-----------------------------------------|---------------------------------------------------------------------------------|
| Sensor:                                 | 1/2.8 " Sony CMOS IMX322                                                        |
| Digital Image Processor:                | Nextchip NVP6021                                                                |
| Matrix size:                            | 2.4 Mpx                                                                         |
| Resolution:                             | 1920 x 1080 - 1080р, АНД-Н                                                      |
| Lens:                                   | 5.35 96.3 mm                                                                    |
| View angle:                             | 54 ° 3.1 ° (manufacturer data)<br>58 ° 4 ° (our tests result)                   |
| Optical zoom:                           | x 18                                                                            |
| Range of IR illumination:               | 150 m                                                                           |
| IR illuminator power adjustment:        | Automatic                                                                       |
| Rotation speed depending on ZOOM level: | <b>✓</b>                                                                        |
| Horizontal rotation range:              | 360 ° continuous                                                                |
| Vertical rotation range:                | -3 ° 90 °                                                                       |
| Rotation speed (manual control):        | 0.02 °/s 160 °/s (horizontal) ,<br>0.02 °/s 70 °/s (vertical)                   |
| PTZ control:                            | The ability to control via coaxial cable from recorder     Via interface RS-485 |