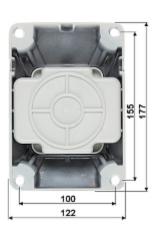

### Bracket dimensions:

Camera connectors:

Code: OMEGA-20AH16-15
AHD SPEED DOME CAMERA OUTDOOR **OMEGA-20AH16-15** - 1080p 5.35 ... 96.3 mm

In the kit:

PACKAGE

Dimensions (L x W x H): 0x0x0 mm

Gross Weight: 0 kg