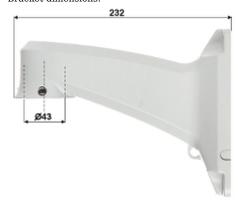

### Bracket dimensions:

Camera connectors:

Code: OMEGA-20AH16-15
AHD SPEED DOME CAMERA OUTDOOR **OMEGA-20AH16-15** - 1080p 5.35 ... 96.3 mm

In the kit:

PACKAGE

Dimensions (L x W x H): 0x0x0 mm

Gross Weight: 0 kg