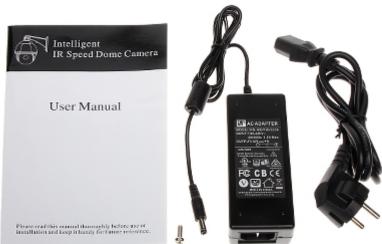

### Bracket dimensions:

Camera connectors:

Code: OMEGA-20AH16-15
AHD SPEED DOME CAMERA OUTDOOR **OMEGA-20AH16-15** - 1080p 5.35 ... 96.3 mm

In the kit:

PACKAGE

Dimensions (L x W x H): 0x0x0 mm

Gross Weight: 0 kg