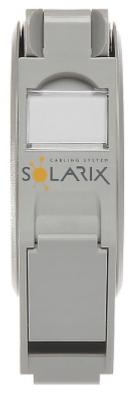

Mount box for KEYSTONE connectors. FX-MULTI/DIN is designed to mount on the DIN 35 mm rail.