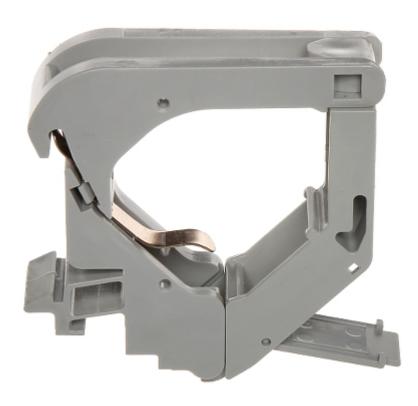

Mount box for KEYSTONE connectors. FX-MULTI/DIN is designed to mount on the DIN 35 mm rail.

# Code: FX-MULTI/DIN MOUNT BOX FOR KEYSTONE CONNECTORS FX-MULTI/DIN

| Place for connectors: | 1 pcs            |
|-----------------------|------------------|
| Assembly:             | DIN rail (TS-35) |
| Material:             | PET              |
| Color:                | Gray             |
| Weight:               | 0.034 kg         |
| Dimensions:           | 70 x 67 x 21 mm  |
| Guarantee:            | 2 years          |