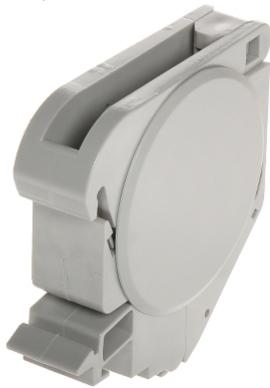

easures:**

Particular attention at designing was directed to quality standards of the device where ensuring safety of operation is the most important factor.

The device must be secured against contact with caustic, staining and viscous fluids.



Mount box for KEYSTONE connectors. FX-MULTI/DIN is designed to mount on the DIN 35 mm rail.



# Code: FX-MULTI/DIN MOUNT BOX FOR KEYSTONE CONNECTORS FX-MULTI/DIN

| Place for connectors: | 1 pcs            |
|-----------------------|------------------|
| Assembly:             | DIN rail (TS-35) |
| Material:             | PET              |
| Color:                | Gray             |
| Weight:               | 0.034 kg         |
| Dimensions:           | 70 x 67 x 21 mm  |
| Guarantee:            | 2 years          |

#### Mounting side view:



Front view:



# Code: FX-MULTI/DIN MOUNT BOX FOR KEYSTONE CONNECTORS FX-MULTI/DIN



Side view:



Internal view:





### MOUNT BOX FOR KEYSTONE CONNECTORS FX-MULTI/DIN



PACKAGE

Dimensions (L x W x H): 0x0x0 mm Gross Weight: 0 kg

4/4