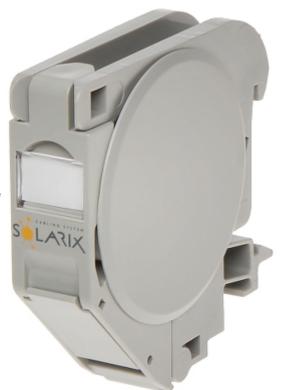

### Code: FX-MULTI/DIN MOUNT BOX FOR KEYSTONE CONNECTORS FX-MULTI/DIN

Mount box for KEYSTONE connectors. FX-MULTI/DIN is designed to mount on the DIN 35 mm rail.