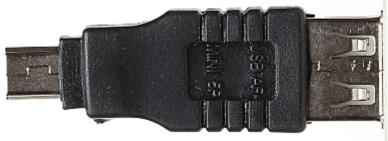

| Connector type: | Adapter :<br>Plug mini USB - B<br>Socket USB - A |
|-----------------|--------------------------------------------------|
| Material:       | Metal / PET                                      |