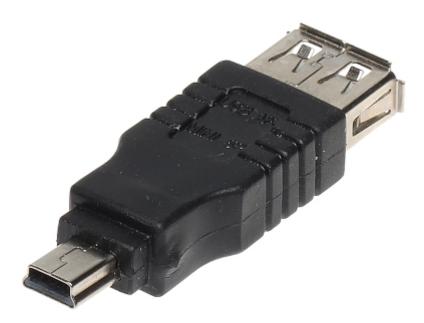

| Connector type: | Adapter :<br>Plug mini USB - B<br>Socket USB - A |
|-----------------|--------------------------------------------------|
| Material:       | Metal / PET                                      |