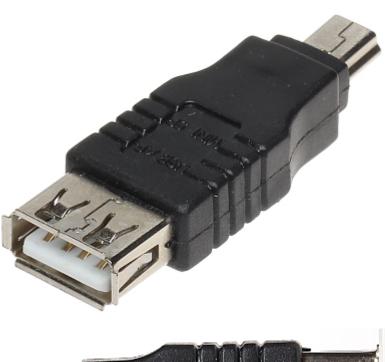

| Connector type: | Adapter :<br>Plug mini USB - B<br>Socket USB - A |
|-----------------|--------------------------------------------------|
| Material:       | Metal / PET                                      |