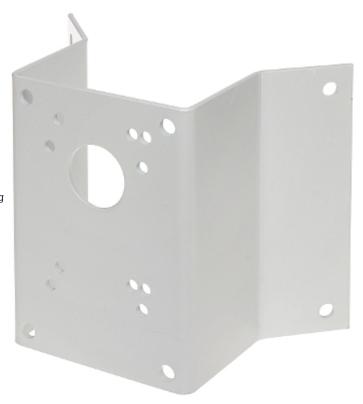

Camera bracket, which enables camera installation on the building corner.

DELTA-OPTI Monika Matysiak; https://www.delta.poznan.pl POL; 60-713 Poznań; Graniczna 10 e-mail: delta-opti@delta.poznan.pl; tel: +(48) 61 864 69 60

## User Manual Code: BD-LC10 CAMERA CORNER BRACKET **BD-LC10**

| Suitable for cameras: | OMEGA-21P22-12, OMEGA-A10-5, OMEGA-20AH16-6, OMEGA-20T18-12 ,<br>LUMENA-11CV1-157, LUMENA-12HD1-55, LUMENA-12M1E-55,<br>LUMENA-22M1-107, LUMENA-12AH1-55, LUMENA-11CV1-55, LUMENA-12TV1-55,<br>LUMENA-22TV1-157 |
|-----------------------|-----------------------------------------------------------------------------------------------------------------------------------------------------------------------------------------------------------------|
| Material:             | Steel - powder painted                                                                                                                                                                                          |
| Color:                | White                                                                                                                                                                                                           |
| Dimensions:           | 216 x 180 x 128 mm                                                                                                                                                                                              |
| Guarantee:            | 2 years                                                                                                                                                                                                         |