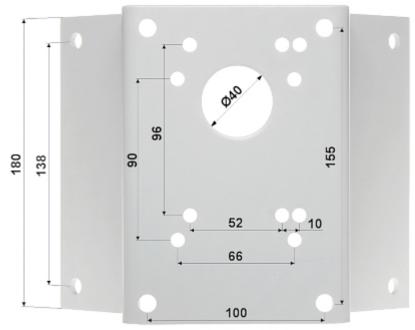

## User Manual Code: BD-LC10 CAMERA CORNER BRACKET **BD-LC10**

| Suitable for cameras: | OMEGA-21P22-12, OMEGA-A10-5, OMEGA-20AH16-6, OMEGA-20T18-12 ,<br>LUMENA-11CV1-157, LUMENA-12HD1-55, LUMENA-12M1E-55,<br>LUMENA-22M1-107, LUMENA-12AH1-55, LUMENA-11CV1-55, LUMENA-12TV1-55,<br>LUMENA-22TV1-157 |
|-----------------------|-----------------------------------------------------------------------------------------------------------------------------------------------------------------------------------------------------------------|
| Material:             | Steel - powder painted                                                                                                                                                                                          |
| Color:                | White                                                                                                                                                                                                           |
| Dimensions:           | 216 x 180 x 128 mm                                                                                                                                                                                              |
| Guarantee:            | 2 years                                                                                                                                                                                                         |

### Dimensions:

Top view:

DELTA-OPTI Monika Matysiak; https://www.delta.poznan.pl POL; 60-713 Poznań; Graniczna 10 e-mail: delta-opti@delta.poznan.pl; tel: +(48) 61 864 69 60

2024-04-24

BD-LC10