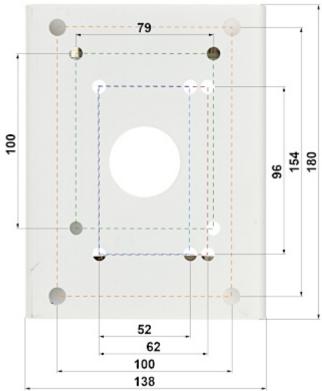

|
| Weight:               | 1.05 kg                                                                                                                                                                                               |
| Dimensions:           | 144 x 180 mm                                                                                                                                                                                          |
| Guarantee:            | 2 years                                                                                                                                                                                               |

#### Bracket dimensions:



Top view - clamping strips diameters range:



# User Manual

Code: BD-LP10
POLE MOUNT **BD-LP10** 



PACKAGE

Dimensions (L x W x H): 0x0x0 mm Gross Weight: 0 kg