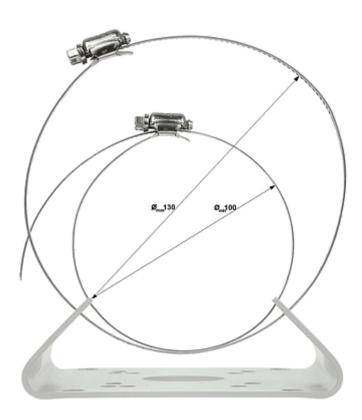

# User Manual

Code: BD-LP10
POLE MOUNT **BD-LP10** 

| Suitable for cameras: | OMEGA-21P22-12, OMEGA-A10-5, OMEGA-20AH16-6, OMEGA-20T18-12, LUMENA-11CV1-157, LUMENA-12HD1-55, LUMENA-12M1E-55, LUMENA-22M1-107, LUMENA-12AH1-55, LUMENA-11CV1-55, LUMENA-12TV1-55, LUMENA-22TV1-157 |
|-----------------------|-------------------------------------------------------------------------------------------------------------------------------------------------------------------------------------------------------|
| Pole diameters range: | Ø 100 Ø 130 mm                                                                                                                                                                                        |
| Material:             | Steel - powder painted                                                                                                                                                                                |
| Color:                | White                                                                                                                                                                                                 |
| Weight:               | 1.05 kg                                                                                                                                                                                               |
| Dimensions:           | 144 x 180 mm                                                                                                                                                                                          |
| Guarantee:            | 2 years                                                                                                                                                                                               |

#### Bracket dimensions:

Top view - clamping strips diameters range: