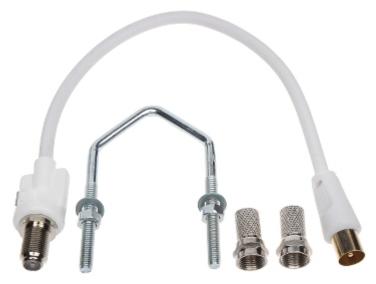

# User Manual

Code: DEXTA-ECO
DIRECTIONAL ANTENNA **DEXTA-ECO** 

The micro USB connector for optional powering:

In the kit:

PACKAGE

Dimensions (L x W x H): 0x0x0 mm

Gross Weight: 0 kg