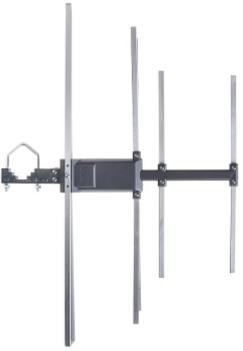

# Code: DEXTA-ECO DIRECTIONAL ANTENNA **DEXTA-ECO**

| Main features: | <ul> <li>Maximal level of amplifier input signal : 70 dBμV</li> <li>Continuous gain adjustment</li> <li>Environmental immunity</li> <li>Small dimensions</li> </ul> |
|----------------|---------------------------------------------------------------------------------------------------------------------------------------------------------------------|
| Weight:        | 0.205 kg                                                                                                                                                            |
| Dimensions:    | 730 x 325 x 70 mm                                                                                                                                                   |
| Guarantee:     | 2 years                                                                                                                                                             |