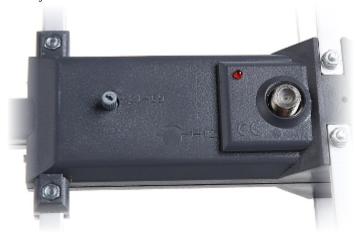

The antenna has been designed as powered from receiver, so that the amplifier consumes energy only when you are watching TV. In the case when the receiver has no option to power the amplifier, you can additionally power it by micro USB connector.

# User Manual

Code: DEXTA-ECO
DIRECTIONAL ANTENNA **DEXTA-ECO** 

The micro USB connector for optional powering:

In the kit:

PACKAGE

Dimensions (L x W x H): 0x0x0 mm

Gross Weight: 0 kg