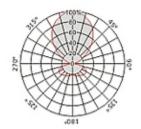

------------------------------------------------------------------------------------------------------|
| Weight:        | 0.205 kg                                                                                                                                                            |
| Dimensions:    | 730 x 325 x 70 mm                                                                                                                                                   |
| Guarantee:     | 2 years                                                                                                                                                             |

### Top view:



### Gain adjustment:



Antenna characteristics:





# User Manual

Code: DEXTA-ECO
DIRECTIONAL ANTENNA **DEXTA-ECO** 





The micro USB connector for optional powering:



In the kit:



PACKAGE

Dimensions (L x W x H): 0x0x0 mm

Gross Weight: 0 kg