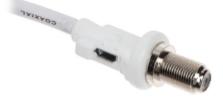

# User Manual

Code: DEXTA-ECO
DIRECTIONAL ANTENNA **DEXTA-ECO** 

The micro USB connector for optional powering:

In the kit:

PACKAGE

Dimensions (L x W x H): 0x0x0 mm

Gross Weight: 0 kg