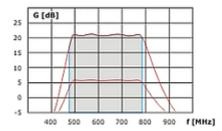

--------------------------------------------------------------------------------------------------------|
| Weight:        | 0.205 kg                                                                                                                                                            |
| Dimensions:    | 730 x 325 x 70 mm                                                                                                                                                   |
| Guarantee:     | 2 years                                                                                                                                                             |

### Top view:



### Gain adjustment:



Antenna characteristics:





# User Manual

Code: DEXTA-ECO
DIRECTIONAL ANTENNA **DEXTA-ECO** 





The micro USB connector for optional powering:



In the kit:



PACKAGE

Dimensions (L x W x H): 0x0x0 mm

Gross Weight: 0 kg