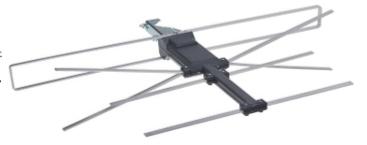

pplies to losses and damages according to any legal category, including negligence and other losses, termination of a contract, expressed or implied guarantee and strict liability (even if the manufacturer or the supplier was notified about the possibility of occurrence of such damages).

#### **Safety measures:**

Particular attention at designing was directed to quality standards of the device where ensuring safety of operation is the most important factor.

The device must be secured against contact with caustic, staining and viscous fluids.

The antenna has been designed as powered from receiver, so that the amplifier consumes energy only when you are watching TV. In the case when the receiver has no option to power the amplifier, you can additionally power it by micro USB connector.



| Receiving channels:  | 21 69      |
|----------------------|------------|
| Gain:                | 5 22 dB    |
| Polarization:        | Horizontal |
| Impedance:           | 75 Ω       |
| Power voltage:       | 5 V        |
| Current consumption: | 65 mA      |





## User Manual

# Code: DEXTA-ECO DIRECTIONAL ANTENNA **DEXTA-ECO**

| Main features: | <ul> <li>Maximal level of amplifier input signal : 70 dBμV</li> <li>Continuous gain adjustment</li> <li>Environmental immunity</li> <li>Small dimensions</li> </ul> |
|----------------|---------------------------------------------------------------------------------------------------------------------------------------------------------------------|
| Weight:        | 0.205 kg