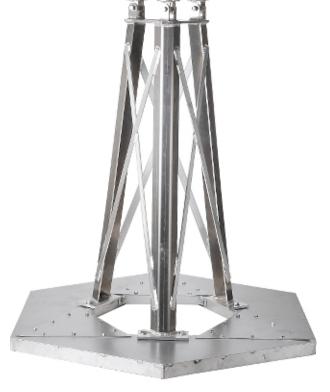

The base is designed to be buried in the ground, dedicated to the free-standing truss masts of MK-1.5 series. It does not require filling with concrete. After packing, the base fits on the pallet and can be easily transported by a passenger car.

The MK-1.5/POD-Z base with the MK-1.5 truss mast:

1. MK-1.5 2. Ground level

Hinges allow to tilt the mast to the horizontal position:

The mounting of the horizontal component, which will be buried:

Dimensions: