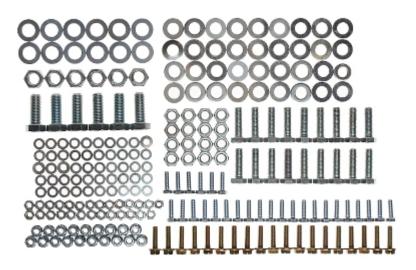

m                                                                                                                                                                                                                  |
| Guarantee:               | 2 years                                                                                                                                                                                                                                |

The MK-1.5/POD-Z base with the MK-1.5 truss mast:







1. MK-1.5 2. Ground level

Hinges allow to tilt the mast to the horizontal position:



The mounting of the horizontal component, which will be buried:











Dimensions:









In the kit:





# User Manual

Code: MK-1.5/POD-Z BASE TO BURY **MK-1.5/POD-Z** 



PACKAGE

Dimensions (L x W x H): 0x0x0 mm

Gross Weight: 0 kg