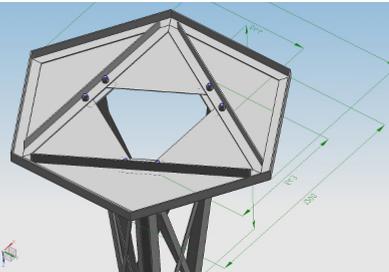

The MK-1.5/POD-Z base with the MK-1.5 truss mast:

1. MK-1.5 2. Ground level

Hinges allow to tilt the mast to the horizontal position:

The mounting of the horizontal component, which will be buried:

Dimensions: