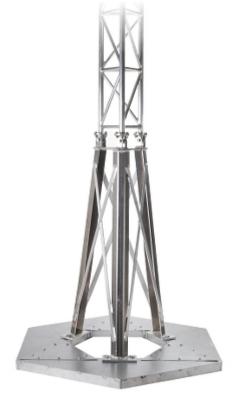

The base is designed to be buried in the ground, dedicated to the free-standing truss masts of MK-1.5 series. It does not require filling with concrete. After packing, the base fits on the pallet and can be easily transported by a passenger car.

The MK-1.5/POD-Z base with the MK-1.5 truss mast:

1. MK-1.5 2. Ground level

Hinges allow to tilt the mast to the horizontal position:

The mounting of the horizontal component, which will be buried:

Dimensions: