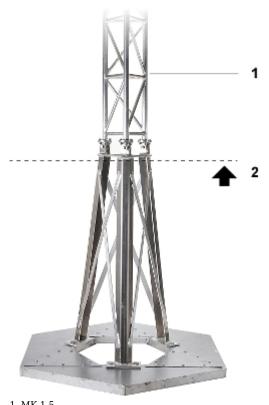

The MK-1.5/POD-Z base with the MK-1.5 truss mast:

1. MK-1.5 2. Ground level

Hinges allow to tilt the mast to the horizontal position:

The mounting of the horizontal component, which will be buried:

Dimensions: