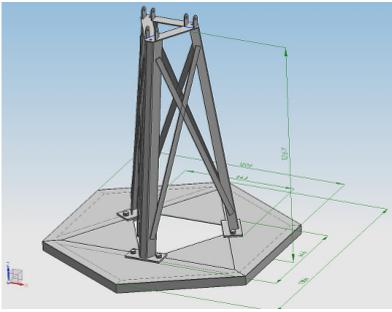

The MK-1.5/POD-Z base with the MK-1.5 truss mast:

1. MK-1.5 2. Ground level

Hinges allow to tilt the mast to the horizontal position:

The mounting of the horizontal component, which will be buried:

Dimensions: