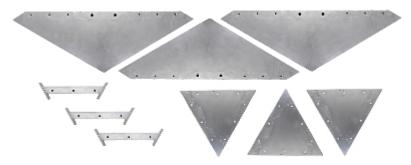

|
| Dimensions:              | 1380 x 1200 x 1365 mm                                                                                                                                                                                                                  |
| Guarantee:               | 2 years                                                                                                                                                                                                                                |

The MK-1.5/POD-Z base with the MK-1.5 truss mast:







1. MK-1.5 2. Ground level

Hinges allow to tilt the mast to the horizontal position:



The mounting of the horizontal component, which will be buried:











Dimensions:









In the kit:





# User Manual

Code: MK-1.5/POD-Z BASE TO BURY **MK-1.5/POD-Z** 



PACKAGE

Dimensions (L x W x H): 0x0x0 mm

Gross Weight: 0 kg