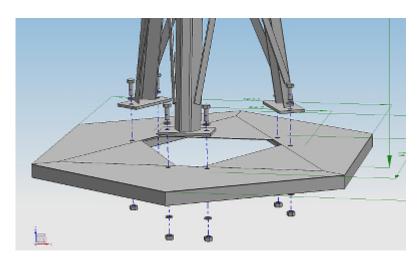

The MK-1.5/POD-Z base with the MK-1.5 truss mast:

1. MK-1.5 2. Ground level

Hinges allow to tilt the mast to the horizontal position:

The mounting of the horizontal component, which will be buried:

Dimensions: