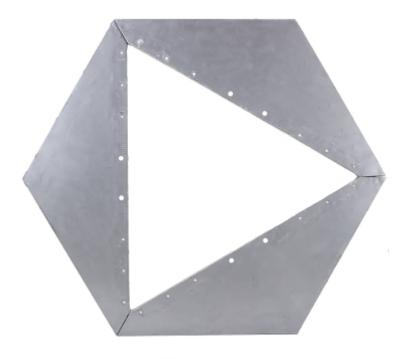

The base is designed to be buried in the ground, dedicated to the free-standing truss masts of MK-1.5 series. It does not require filling with concrete. After packing, the base fits on the pallet and can be easily transported by a passenger car.

The MK-1.5/POD-Z base with the MK-1.5 truss mast:

1. MK-1.5 2. Ground level

Hinges allow to tilt the mast to the horizontal position:

The mounting of the horizontal component, which will be buried:

Dimensions: