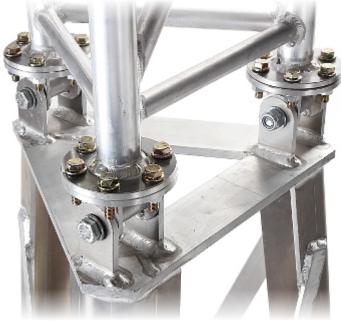

The MK-1.5/POD-Z base with the MK-1.5 truss mast:

1. MK-1.5 2. Ground level

Hinges allow to tilt the mast to the horizontal position:

The mounting of the horizontal component, which will be buried:

Dimensions: