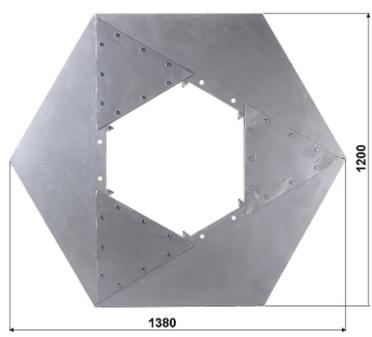

# User Manual

Code: MK-1.5/POD-Z BASE TO BURY MK-1.5/POD-Z

| Material:                | Aluminum                                                                                                                                                                                                                               |
|--------------------------|----------------------------------------------------------------------------------------------------------------------------------------------------------------------------------------------------------------------------------------|
| The depth of the trench: | ~ 1.26 m                                                                                                                                                                                                                               |
| Main features:           | The total resistance to corrosion It does not require filling with concrete The design allows the mast to tilt up to 60° from the vertical After packing, the base fits on the pallet and can be easily transported by a passenger car |
| Support:                 | max. 4 x Truss Mast MK-1.5                                                                                                                                                                                                             |
| Weight:                  | 37,6 kg                                                                                                                                                                                                                                |
| Dimensions:              | 1380 x 1200 x 1365 mm                                                                                                                                                                                                                  |
| Guarantee:               | 2 years                                                                                                                                                                                                                                |

The MK-1.5/POD-Z base with the MK-1.5 truss mast:

1. MK-1.5 2. Ground level

Hinges allow to tilt the mast to the horizontal position:

The mounting of the horizontal component, which will be buried:

Dimensions: