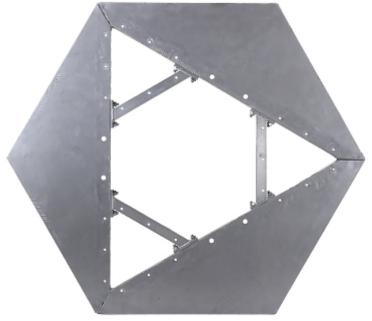

The MK-1.5/POD-Z base with the MK-1.5 truss mast:

1. MK-1.5 2. Ground level

Hinges allow to tilt the mast to the horizontal position:

The mounting of the horizontal component, which will be buried:

Dimensions: