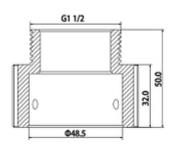

# User Manual

Code: PFA114 BRACKET **PFA114** DAHUA

| Material:                       | Aluminum     |
|---------------------------------|--------------|
| Color:                          | White        |
| Distance from mounting surface: | 32 mm        |
| Weight:                         | 0.152 kg     |
| Dimensions:                     | Ø 60 x 50 mm |
| Manufacturer / Brand:           | DAHUA        |
| Guarantee:                      | 3 years      |

# User Manual

Code: PFA114 BRACKET **PFA114** DAHUA

Dimensions:

PACKAGE

Dimensions (L x W x H): 0x0x0 mm Gross Weight: 0 kg