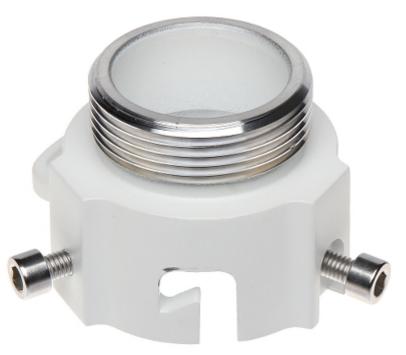

Bracket connecting the Speed Dome type camera to the adapter or other Dahua / BCS thread bracket.

Suitable for cameras:

DAHUA - documentation for download below.

# User Manual

Code: PFA114 BRACKET **PFA114** DAHUA

| Material:                       | Aluminum     |
|---------------------------------|--------------|
| Color:                          | White        |
| Distance from mounting surface: | 32 mm        |
| Weight:                         | 0.152 kg     |
| Dimensions:                     | Ø 60 x 50 mm |
| Manufacturer / Brand:           | DAHUA        |
| Guarantee:                      | 3 years      |