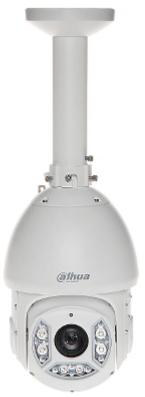

e must be secured against contact with caustic, staining and viscous fluids.



Bracket connecting the Speed Dome type camera to the adapter or other Dahua / BCS thread bracket.

Suitable for cameras:

DAHUA - documentation for download below.





# User Manual

Code: PFA114 BRACKET **PFA114** DAHUA

| Material:                       | Aluminum     |
|---------------------------------|--------------|
| Color:                          | White        |
| Distance from mounting surface: | 32 mm        |
| Weight:                         | 0.152 kg     |
| Dimensions:                     | Ø 60 x 50 mm |
| Manufacturer / Brand:           | DAHUA        |
| Guarantee:                      | 3 years      |

#### Example of application:





# User Manual

Code: PFA114 BRACKET **PFA114** DAHUA



Dimensions:





PACKAGE

Dimensions (L x W x H): 0x0x0 mm Gross Weight: 0 kg