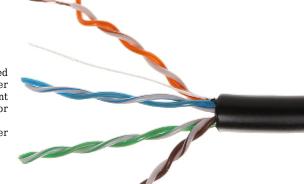

The UTP/K5/305M/PE/MTC twisted-pair cable is designed to professional applications of installation. The outer coating is made from polyethylene (PE) which is resistant to UV radiation and humidity. The cable is suitable for ground installations, in cable ducts.

For convenience, cable is marking with length counter printed with 1 m distance step.

| In section:      | 305 m . Price for 1m when buying a whole roll |
|------------------|-----------------------------------------------|
| Type:            | UTP cat. 5e                                   |
| Inner conductor: | Ø 0.48 mm Cu=99.99%, Wire - AWG 25            |