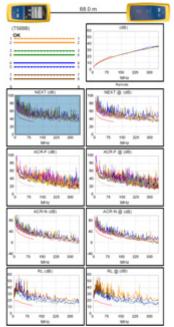

#### LABORATORY TESTS RESULTS:

The tests were performed using tool DSX-5000 Package: