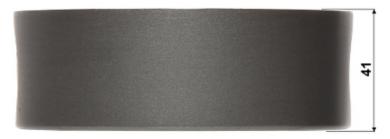

# User Manual

Code: BD-AP12 CAMERA BRACKET **BD-AP12** 

| Neck diameter:                  | Ø 120 mm      |
|---------------------------------|---------------|
| Material:                       | Metal         |
| Color:                          | Dark graphite |
| Distance from mounting surface: | 41 mm         |
| Weight:                         | 0.216 kg      |
| Dimensions:                     | Ø 120 x 41 mm |
| Guarantee:                      | 2 years       |

### Bracket with mounted camera:

User Manual
Code: BD-AP12
CAMERA BRACKET BD-AP12

Camera mounting side view:

View of the ceiling mounting side: