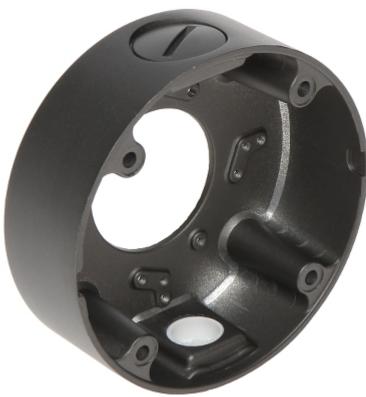

Perfect to hide connectors and cables inside of it.

# User Manual

Code: BD-AP12 CAMERA BRACKET **BD-AP12** 

| Neck diameter:                  | Ø 120 mm      |
|---------------------------------|---------------|
| Material:                       | Metal         |
| Color:                          | Dark graphite |
| Distance from mounting surface: | 41 mm         |
| Weight:                         | 0.216 kg      |
| Dimensions:                     | Ø 120 x 41 mm |
| Guarantee:                      | 2 years       |