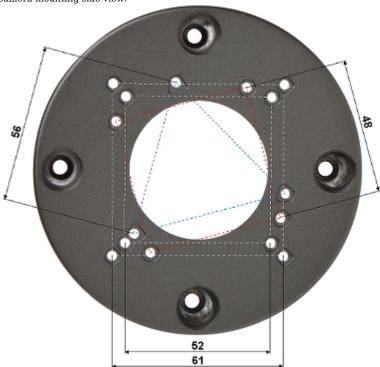

### Bracket with mounted camera:

User Manual
Code: BD-AP12
CAMERA BRACKET BD-AP12

Camera mounting side view:

View of the ceiling mounting side: