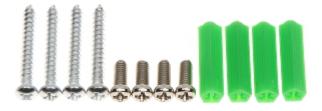

# User Manual

Code: BD-AP12 CAMERA BRACKET **BD-AP12** 

In the kit:

PACKAGE

Dimensions (L x W x H): 0x0x0 mm

Gross Weight: 0 kg