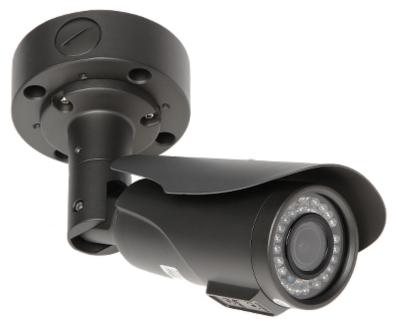

### Bracket with mounted camera:

User Manual
Code: BD-AP12
CAMERA BRACKET BD-AP12

Camera mounting side view:

View of the ceiling mounting side: