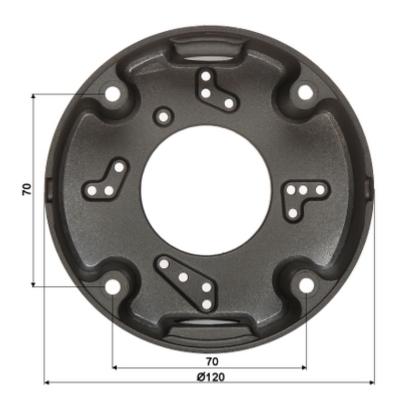

# User Manual

Code: BD-AP12 CAMERA BRACKET **BD-AP12** 

| Neck diameter:                  | Ø 120 mm      |
|---------------------------------|---------------|
| Material:                       | Metal         |
| Color:                          | Dark graphite |
| Distance from mounting surface: | 41 mm         |
| Weight:                         | 0.216 kg      |
| Dimensions:                     | Ø 120 x 41 mm |
| Guarantee:                      | 2 years       |

### Bracket with mounted camera:

User Manual
Code: BD-AP12
CAMERA BRACKET BD-AP12

Camera mounting side view:

View of the ceiling mounting side: