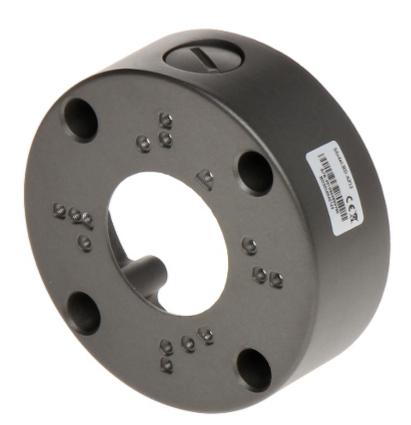

# User Manual

Code: BD-AP12 CAMERA BRACKET **BD-AP12** 

| Neck diameter:                  | Ø 120 mm      |
|---------------------------------|---------------|
| Material:                       | Metal         |
| Color:                          | Dark graphite |
| Distance from mounting surface: | 41 mm         |
| Weight:                         | 0.216 kg      |
| Dimensions:                     | Ø 120 x 41 mm |
| Guarantee:                      | 2 years       |

### Bracket with mounted camera:

User Manual
Code: BD-AP12
CAMERA BRACKET BD-AP12

Camera mounting side view:

View of the ceiling mounting side: