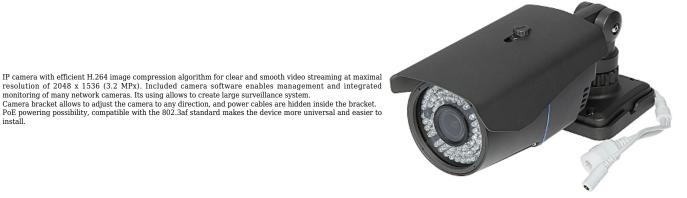

Turn off the device before transporting it.

monitoring of many network cameras. Its using allows to create large surveillance system.

Prior to connecting the device to a power source check whether the supplied voltage is consistent with rated voltage specified in the user manual.

DELTA-OPTI Monika Matysiak; https://www.delta.poznan.pl POL; 60-713 Poznań; Graniczna 10 e-mail: delta-opti@delta.poznan.pl; tel: +(48) 61 864 69 60

install