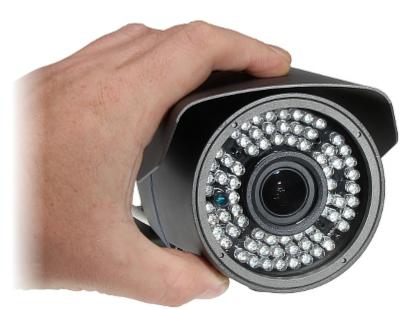

|
| Dimensions:            | 305 x 112 x 100 mm                                                                                                                                                                                                                                                                                                                                  |
| Guarantee:             | 2 years                                                                                                                                                                                                                                                                                                                                             |



Side view:







Bottom view:



Bracket dimensions:





DELTA-OPTI Monika Matysiak; https://www.delta.poznan.pl POL; 60-713 Poznań; Graniczna 10 e-mail: delta-opti@delta.poznan.pl; tel: +(48) 61 864 69 60

2024-04-27





PACKAGE

| Dimensions (L x W x H): 0x0x0 mm | Gross Weight: 0 kg |
|----------------------------------|--------------------|
|----------------------------------|--------------------|