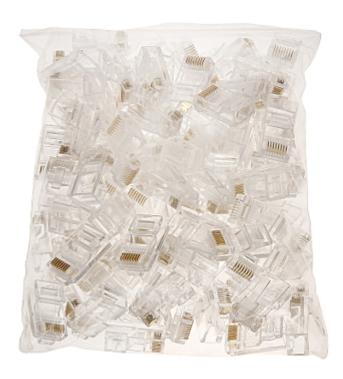

## Clamping on each wire with 3-pin edge:

Package:

User Manual
Code: RJ45/C53\*P100
MODULAR PLUG RJ45/C53\*P100

PACKAGE

Dimensions (L x W x H): 0x0x0 mm

Gross Weight: 0 kg