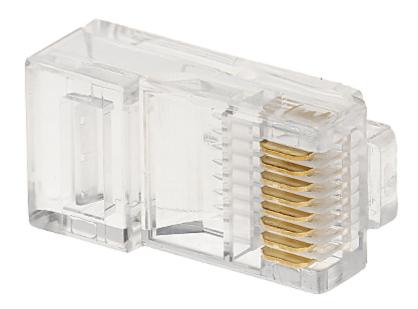

| In package:                       | 100 pcs The price for package |
|-----------------------------------|-------------------------------|
| Connector type:                   | RJ 45 - Plug 8 pin            |
| Attachment of connector elements: | Crimping                      |

# User Manual

Code: RJ45/C53\*P100 MODULAR PLUG **RJ45/C53\*P100** 

| Wire mounting:          | Clamping on each wire with 3-pin edge                                  |
|-------------------------|------------------------------------------------------------------------|
| Application:            | Twisted-pair cable                                                     |
| Material:               | • PET                                                                  |
| Example of application: | UTP cat. 5, 5e                                                         |
| Main features:          | Very easy and quick assembly     To crimp use the crimping tool HT-546 |
| Weight:                 | 0.001 kg                                                               |
| Guarantee:              | 5 years                                                                |