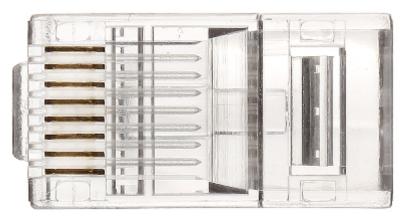

| In package:                       | 100 pcs The price for package |
|-----------------------------------|-------------------------------|
| Connector type:                   | RJ 45 - Plug 8 pin            |
| Attachment of connector elements: | Crimping                      |

# User Manual

Code: RJ45/C53\*P100 MODULAR PLUG **RJ45/C53\*P100** 

| Wire mounting:          | Clamping on each wire with 3-pin edge                                  |
|-------------------------|------------------------------------------------------------------------|
| Application:            | Twisted-pair cable                                                     |
| Material:               | • PET                                                                  |
| Example of application: | UTP cat. 5, 5e                                                         |
| Main features:          | Very easy and quick assembly     To crimp use the crimping tool HT-546 |
| Weight:                 | 0.001 kg                                                               |
| Guarantee:              | 5 years                                                                |