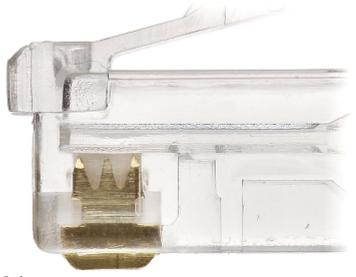

## Side view:

## Clamping on each wire with 3-pin edge:

Package:

User Manual
Code: RJ45/C53\*P100
MODULAR PLUG RJ45/C53\*P100

PACKAGE

Dimensions (L x W x H): 0x0x0 mm

Gross Weight: 0 kg