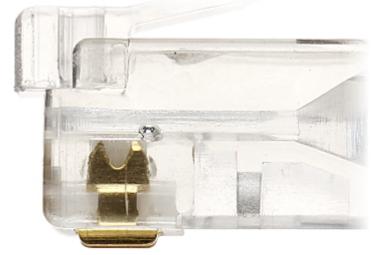

## User Manual Code: RJ45/C\*P1000 MODULAR PLUG RJ45/C\*P1000

| Wire mounting:          | Clamping on each wire with 2-pin edge                                                        |
|-------------------------|----------------------------------------------------------------------------------------------|
| Application:            | Twisted-pair cable                                                                           |
| Material:               | PET                                                                                          |
| Example of application: | • UTP cat. 5, 5e                                                                             |
| Main features:          | <ul><li>Very easy and quick assembly</li><li>To crimp use the crimping tool HT-546</li></ul> |
| Weight:                 | 0.001 kg                                                                                     |
| Guarantee:              | 2 years                                                                                      |

## Clamping on each wire with 2-pin edge:

Package:

RJ45/C\*P1000

PACKAGE

| Dimensions (L x W x H): 0x0x0 mm | Gross Weight: 0 kg |
|----------------------------------|--------------------|
|----------------------------------|--------------------|