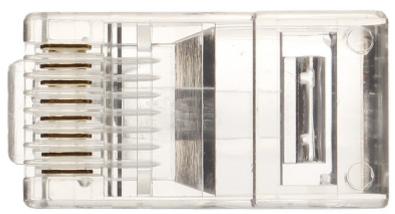

---------------------------------------------|
| Application:            | Twisted-pair cable                                                                           |
| Material:               | PET                                                                                          |
| Example of application: | • UTP cat. 5, 5e                                                                             |
| Main features:          | <ul><li>Very easy and quick assembly</li><li>To crimp use the crimping tool HT-546</li></ul> |
| Weight:                 | 0.001 kg                                                                                     |
| Guarantee:              | 2 years                                                                                      |

Bottom view:



## Clamping on each wire with 2-pin edge:



Package:



RJ45/C\*P1000





PACKAGE

| Dimensions (L x W x H): 0x0x0 mm | Gross Weight: 0 kg |
|----------------------------------|--------------------|
|----------------------------------|--------------------|