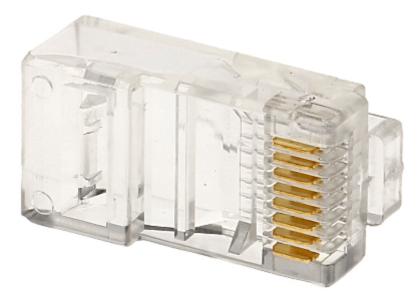

| In package:                       | 1000 pcs The price for package |
|-----------------------------------|--------------------------------|
| Connector type:                   | RJ 45 Plug 8 pin               |
| Attachment of connector elements: | Crimping                       |

## User Manual Code: RJ45/C\*P1000 MODULAR PLUG RJ45/C\*P1000

| Wire mounting:          | Clamping on each wire with 2-pin edge                                                        |
|-------------------------|----------------------------------------------------------------------------------------------|
| Application:            | Twisted-pair cable                                                                           |
| Material:               | PET                                                                                          |
| Example of application: | • UTP cat. 5, 5e                                                                             |
| Main features:          | <ul><li>Very easy and quick assembly</li><li>To crimp use the crimping tool HT-546</li></ul> |
| Weight:                 | 0.001 kg                                                                                     |
| Guarantee:              | 2 years                                                                                      |