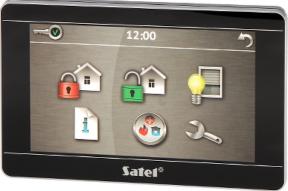

The INT-TSH-BSB sensoric keypad does not only stand for attractive design, but also for simplification for the daily operation of advanced alarm systems and home automation using the functionalities of the INTEGRA, INTEGRA Plus, VERSA Plus control units. With the MAKRO functions, a whole sequence of actions can be performed through a single command.

## User Manual Code: INT-TSH-BSB graphic keypad for alarm control panel **int-tsh-BSB** satel

| Support:              | INTEGRA, INTEGRA Plus, VERSA, VERSA Plus                                                                                                                                                                                                                                                                                                                                                                                                                                                                                                                                     |
|-----------------------|------------------------------------------------------------------------------------------------------------------------------------------------------------------------------------------------------------------------------------------------------------------------------------------------------------------------------------------------------------------------------------------------------------------------------------------------------------------------------------------------------------------------------------------------------------------------------|
| Main features:        | <ul> <li>Large, easily readable LCD with backlight displaying detailed information on system state</li> <li>2 Inputs - INTEGRA, INTEGRA Plus only</li> <li>7 " capacitive touch screen</li> <li>MAKRO features that activates sequence of actions with a single key</li> <li>easy operation of the multi-zone systems</li> <li>Alarms: keypad hold-down PANIC, FIRE and AUX</li> <li>Bbuzzer for acoustic signaling of some system events</li> <li>Panel communication loss indication</li> <li>Microswitch as tamper contact</li> <li>Memory card slot - microSD</li> </ul> |
| Power supply:         | 12 V DC                                                                                                                                                                                                                                                                                                                                                                                                                                                                                                                                                                      |
| Current consumption:  | max. 550 mA                                                                                                                                                                                                                                                                                                                                                                                                                                                                                                                                                                  |
| Color:                | Black + Silver                                                                                                                                                                                                                                                                                                                                                                                                                                                                                                                                                               |
| Operation temp:       | -10 °C 55 °C                                                                                                                                                                                                                                                                                                                                                                                                                                                                                                                                                                 |
| Weight:               | 0.400 kg                                                                                                                                                                                                                                                                                                                                                                                                                                                                                                                                                                     |
| Dimensions:           | 196 x 129 x 22 mm                                                                                                                                                                                                                                                                                                                                                                                                                                                                                                                                                            |
| Manufacturer / Brand: | SATEL                                                                                                                                                                                                                                                                                                                                                                                                                                                                                                                                                                        |
| Guarantee:            | 2 years                                                                                                                                                                                                                                                                                                                                                                                                                                                                                                                                                                      |