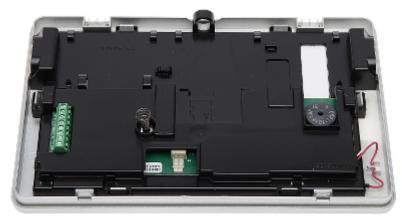

View after remove the cover:

INT-TSH-BSB

Mounting side view:

Memory card slot:

Keyboard connectors:

DELTA-OPTI Monika Matysiak; https://www.delta.poznan.pl POL; 60-713 Poznań; Graniczna 10 e-mail: delta-opti@delta.poznan.pl; tel: +(48) 61 864 69 60