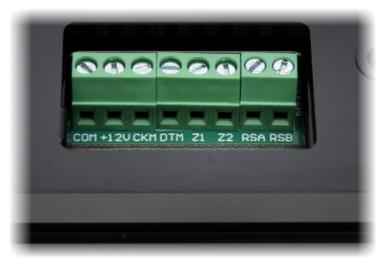

View after remove the cover:

INT-TSH-BSB

Mounting side view:

Memory card slot:

Keyboard connectors:

DELTA-OPTI Monika Matysiak; https://www.delta.poznan.pl POL; 60-713 Poznań; Graniczna 10 e-mail: delta-opti@delta.poznan.pl; tel: +(48) 61 864 69 60