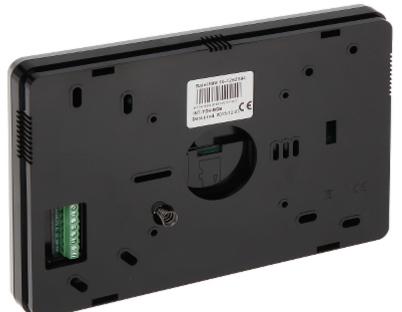

View after remove the cover:

INT-TSH-BSB

Mounting side view:

Memory card slot:

Keyboard connectors:

DELTA-OPTI Monika Matysiak; https://www.delta.poznan.pl POL; 60-713 Poznań; Graniczna 10 e-mail: delta-opti@delta.poznan.pl; tel: +(48) 61 864 69 60