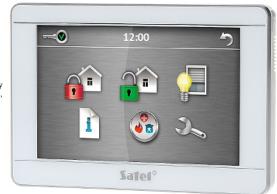

The INT-TSH-WSW sensoric keypad does not only stand for attractive design, but also for simplification for the daily operation of advanced alarm systems and home automation using the functionalities of the INTEGRA, INTEGRA Plus, VERSA, VERSA Plus control units.

### Code: INT-TSH-WSW GRAPHIC KEYPAD FOR ALARM CONTROL PANEL INT-TSH-WSW SATEL

| Support:              | INTEGRA, INTEGRA Plus, VERSA, VERSA Plus                                                                                                                                                                                                                                                                                                                                                                                                                           |
|-----------------------|--------------------------------------------------------------------------------------------------------------------------------------------------------------------------------------------------------------------------------------------------------------------------------------------------------------------------------------------------------------------------------------------------------------------------------------------------------------------|
| Main features:        | Large, easily readable LCD with backlight displaying detailed information on system state Inputs - INTEGRA, INTEGRA Plus only Teapacitive touch screen MAKRO features that activates sequence of actions with a single key easy operation of the multi-zone systems Alarms: keypad hold-down PANIC, FIRE and AUX Bbuzzer for acoustic signaling of some system events Panel communication loss indication Microswitch as tamper contact Memory card slot - microSD |
| Power supply:         | 12 V DC                                                                                                                                                                                                                                                                                                                                                                                                                                                            |
| Current consumption:  | max. 550 mA                                                                                                                                                                                                                                                                                                                                                                                                                                                        |
| Color:                | White + Silver                                                                                                                                                                                                                                                                                                                                                                                                                                                     |
| Operation temp:       | -10 °C 55 °C                                                                                                                                                                                                                                                                                                                                                                                                                                                       |
| Weight:               | 0.400 kg                                                                                                                                                                                                                                                                                                                                                                                                                                                           |
| Dimensions:           | 196 x 129 x 22 mm                                                                                                                                                                                                                                                                                                                                                                                                                                                  |
| Manufacturer / Brand: | SATEL                                                                                                                                                                                                                                                                                                                                                                                                                                                              |
| Guarantee:            | 2 years                                                                                                                                                                                                                                                                                                                                                                                                                                                            |