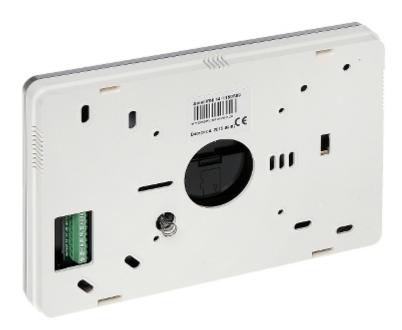

Mounting side view:

Code: INT-TSH-WSW GRAPHIC KEYPAD FOR ALARM CONTROL PANEL **INT-TSH-WSW** SATEL

View after remove the cover:

In the kit:

Code: INT-TSH-WSW GRAPHIC KEYPAD FOR ALARM CONTROL PANEL INT-TSH-WSW SATEL