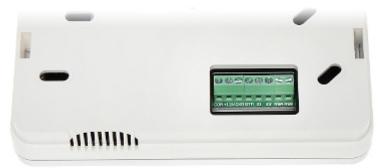

Mounting side view:

Code: INT-TSH-WSW GRAPHIC KEYPAD FOR ALARM CONTROL PANEL **INT-TSH-WSW** SATEL

View after remove the cover:

In the kit:

Code: INT-TSH-WSW GRAPHIC KEYPAD FOR ALARM CONTROL PANEL INT-TSH-WSW SATEL