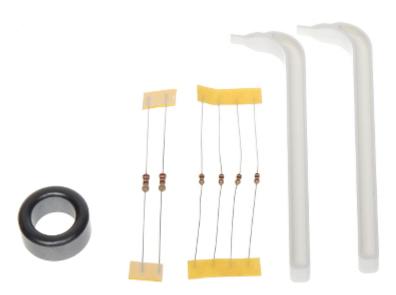

Mounting side view:

Code: INT-TSH-WSW GRAPHIC KEYPAD FOR ALARM CONTROL PANEL **INT-TSH-WSW** SATEL

View after remove the cover:

In the kit:

Code: INT-TSH-WSW GRAPHIC KEYPAD FOR ALARM CONTROL PANEL INT-TSH-WSW SATEL