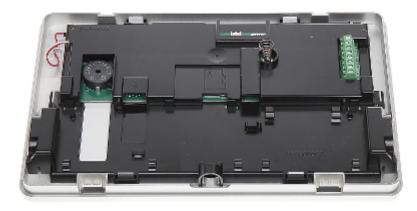

Mounting side view:

Code: INT-TSH-WSW GRAPHIC KEYPAD FOR ALARM CONTROL PANEL **INT-TSH-WSW** SATEL

View after remove the cover:

In the kit:

Code: INT-TSH-WSW GRAPHIC KEYPAD FOR ALARM CONTROL PANEL INT-TSH-WSW SATEL