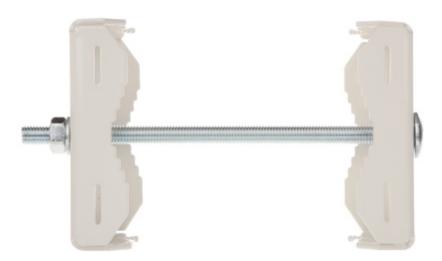

Side view:

Mounting dimensions:

In the kit:

PACKAGE

Dimensions (L x W x H): 0x0x0 mm Gross Weight: 0 kg

DELTA-OPTI Monika Matysiak; https://www.delta.poznan.pl POL; 60-713 Poznań; Graniczna 10 e-mail: delta-opti@delta.poznan.pl; tel: +(48) 61 864 69 60