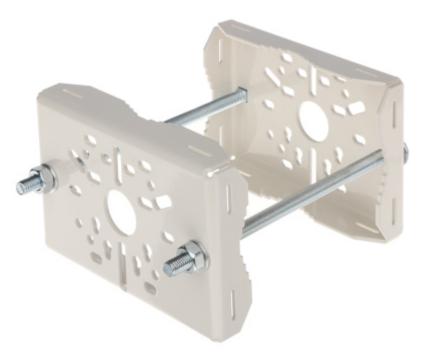

## Safety measures:

It enables mounting camera bracket to a pole.

Particular attention at designing was directed to quality standards of the device where ensuring safety of operation is the most important factor.

## User Manual Code: MH-625 POLE MOUNT MH-625

| Material:             | Steel - powder painted |
|-----------------------|------------------------|
| Pole diameters range: | Ø 30 Ø 105 mm          |
| Cable hiding:         | ¥                      |
| Color:                | Ivory                  |
| Weight:               | 1.5 kg                 |
| Guarantee:            | 2 years                |

Side view:

Mounting dimensions:

In the kit:

PACKAGE

Dimensions (L x W x H): 0x0x0 mm Gross Weight: 0 kg

DELTA-OPTI Monika Matysiak; https://www.delta.poznan.pl POL; 60-713 Poznań; Graniczna 10 e-mail: delta-opti@delta.poznan.pl; tel: +(48) 61 864 69 60