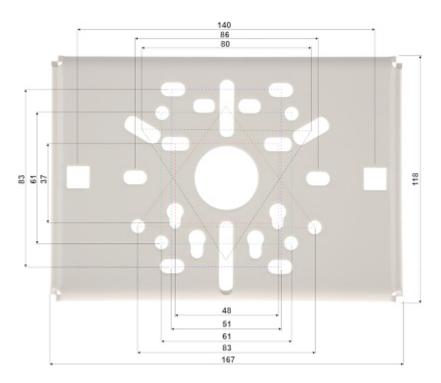

Side view:

Mounting dimensions:

In the kit:

PACKAGE

Dimensions (L x W x H): 0x0x0 mm Gross Weight: 0 kg

DELTA-OPTI Monika Matysiak; https://www.delta.poznan.pl POL; 60-713 Poznań; Graniczna 10 e-mail: delta-opti@delta.poznan.pl; tel: +(48) 61 864 69 60