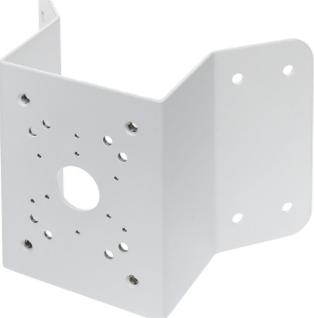

Camera bracket, which enables camera installation on the building corner.

DELTA-OPTI Monika Matysiak; https://www.delta.poznan.pl POL; 60-713 Poznań; Graniczna 10 e-mail: delta-opti@delta.poznan.pl; tel: +(48) 61 864 69 60

## User Manual Code: PFA151 CAMERA CORNER BRACKET **PFA151** DAHUA

| Material:             | Steel galvanized   |
|-----------------------|--------------------|
| Color:                | White              |
| Weight:               | 1.73 kg            |
| Dimensions:           | 240 x 170 x 138 mm |
| Manufacturer / Brand: | DAHUA              |
| Guarantee:            | 3 years            |