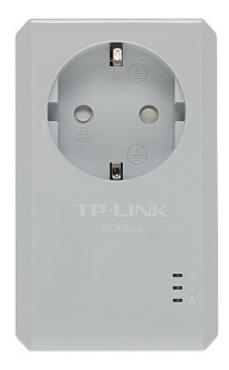

The TL-PA4010PKIT network transmitters kit is designed for Ethernet signal transmission through power line. Devices are an ideal solution when it is impossible to install UTP cables or the environment does not allow to use wireless connectivity. Built-in electric outlet allows to connect an additional device to the mains network (such as to a standard wall outlet).

Devices must be plugged into the outlets using the same branch (phase).

| LAN ports:   | 1 Port LAN                            |
|--------------|---------------------------------------|
| Modulation:  | OFDM                                  |
| Protections: | 128-bit AES encryption                |
| LED diodes:  | Power supply, Link/Act, Power network |

#### Code: TL-PA4010PKIT NETWORK ADAPTER **TL-PA4010PKIT** TP-LINK

| Transmission speed:   | 500 Mbps                                                                                                                                                                                            |
|-----------------------|-----------------------------------------------------------------------------------------------------------------------------------------------------------------------------------------------------|
| Range:                | 300 m - Within a building                                                                                                                                                                           |
| Power supply:         | 230 V AC                                                                                                                                                                                            |
| Power consumption:    | < 2 W                                                                                                                                                                                               |
| Main features:        | <ul> <li>Plug &amp; Play</li> <li>HomePlug AV compliance</li> <li>Low current consumption</li> <li>Max. number of supported devices : 6 pcs</li> <li>Pair button - Encryption activation</li> </ul> |
| Certificates:         | CE, FCC, RoHS                                                                                                                                                                                       |
| Operation temp:       | 0 °C 40                                                                                                                                                                                             |
| Weight:               | 0.075 kg                                                                                                                                                                                            |
| Dimensions:           | 65 x 52 x 28 mm                                                                                                                                                                                     |
| Manufacturer / Brand: | TP-LINK                                                                                                                                                                                             |
| Guarantee:            | 3 years                                                                                                                                                                                             |