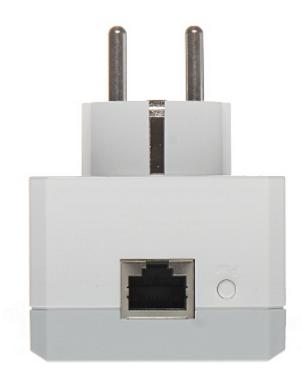

Bottom view:

Code: TL-PA4010PKIT NETWORK ADAPTER **TL-PA4010PKIT** TP-LINK

Side view:

Typical operation diagram: