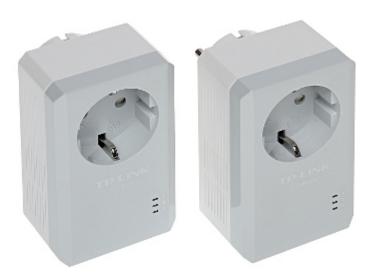

The TL-PA4010PKIT network transmitters kit is designed for Ethernet signal transmission through power line. Devices are an ideal solution when it is impossible to install UTP cables or the environment does not allow to use wireless connectivity. Built-in electric outlet allows to connect an additional device to the mains network (such as to a standard wall outlet).

Devices must be plugged into the outlets using the same branch (phase).

| LAN ports:   | 1 Port LAN                            |
|--------------|---------------------------------------|
| Modulation:  | OFDM                                  |
| Protections: | 128-bit AES encryption                |
| LED diodes:  | Power supply, Link/Act, Power network |

#### Code: TL-PA4010PKIT NETWORK ADAPTER **TL-PA4010PKIT** TP-LINK

| Transmission speed:   | 500 Mbps                                                                                                                                                                                            |
|-----------------------|-----------------------------------------------------------------------------------------------------------------------------------------------------------------------------------------------------|
| Range:                | 300 m - Within a building                                                                                                                                                                           |
| Power supply:         | 230 V AC                                                                                                                                                                                            |
| Power consumption:    | < 2 W                                                                                                                                                                                               |
| Main features:        | <ul> <li>Plug &amp; Play</li> <li>HomePlug AV compliance</li> <li>Low current consumption</li> <li>Max. number of supported devices : 6 pcs</li> <li>Pair button - Encryption activation</li> </ul> |
| Certificates:         | CE, FCC, RoHS                                                                                                                                                                                       |
| Operation temp:       | 0 °C 40                                                                                                                                                                                             |
| Weight:               | 0.075 kg                                                                                                                                                                                            |
| Dimensions:           | 65 x 52 x 28 mm                                                                                                                                                                                     |
| Manufacturer / Brand: | TP-LINK                                                                                                                                                                                             |
| Guarantee:            | 3 years                                                                                                                                                                                             |