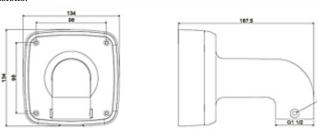

Adapter allows to mount the pipe connecting to the camera adapter. For outdoor use.

| Suitable for cameras: | DAHUA - documentation for download below. |
|-----------------------|-------------------------------------------|
| Material:             | Aluminum                                  |

DELTA-OPTI Monika Matysiak; https://www.delta.poznan.pl POL; 60-713 Poznań; Graniczna 10 e-mail: delta-opti@delta.poznan.pl; tel: +(48) 61 864 69 60

| Color:                | White                |
|-----------------------|----------------------|
| Weight:               | 0.7 kg               |
| Dimensions:           | 134 x 134 x 187.5 mm |
| Manufacturer / Brand: | DAHUA                |
| Guarantee:            | 3 years              |