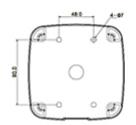

Adapter allows to mount the pipe connecting to the camera adapter. For outdoor use.

| Suitable for cameras: | DAHUA - documentation for download below. |
|-----------------------|-------------------------------------------|
| Material:             | Aluminum                                  |

DELTA-OPTI Monika Matysiak; https://www.delta.poznan.pl POL; 60-713 Poznań; Graniczna 10 e-mail: delta-opti@delta.poznan.pl; tel: +(48) 61 864 69 60

| Color:                | White                |
|-----------------------|----------------------|
| Weight:               | 0.7 kg               |
| Dimensions:           | 134 x 134 x 187.5 mm |
| Manufacturer / Brand: | DAHUA                |
| Guarantee:            | 3 years              |