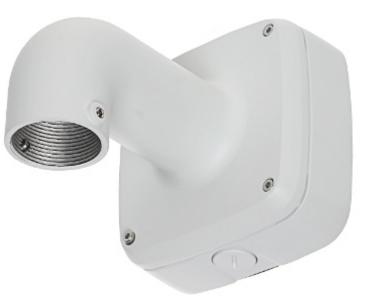

Adapter allows to mount the pipe connecting to the camera adapter. For outdoor use.

| Suitable for cameras: | DAHUA - documentation for download below. |
|-----------------------|-------------------------------------------|
| Material:             | Aluminum                                  |

DELTA-OPTI Monika Matysiak; https://www.delta.poznan.pl POL; 60-713 Poznań; Graniczna 10 e-mail: delta-opti@delta.poznan.pl; tel: +(48) 61 864 69 60

| Color:                | White                |
|-----------------------|----------------------|
| Weight:               | 0.7 kg               |
| Dimensions:           | 134 x 134 x 187.5 mm |
| Manufacturer / Brand: | DAHUA                |
| Guarantee:            | 3 years              |