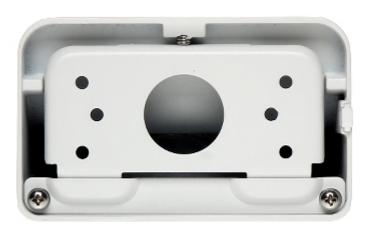

vandal-proof cameras installation. It has very useful advantage, possibility to hide camera cables and connectors.



| Suitable for cameras: | DAHUA - documentation for download below. |
|-----------------------|-------------------------------------------|
| Material:             | Aluminum                                  |





### Code: PFB203W DOME CAMERA BRACKET **PFB203W** DAHUA

| Color:                | White             |
|-----------------------|-------------------|
| Weight:               | 0.506 kg          |
| Dimensions:           | 122 x 160 x 76 mm |
| Manufacturer / Brand: | DAHUA             |
| Guarantee:            | 3 years           |

## Camera mounting side view:



#### Side view:



Wall mounting side view:



Code: PFB203W DOME CAMERA BRACKET **PFB203W** DAHUA



### Dimensions:



## In the kit:



### PACKAGE

Dimensions (L x W x H): 0x0x0 mm Gross Weight: 0 kg



Code: PFB203W DOME CAMERA BRACKET **PFB203W** DAHUA