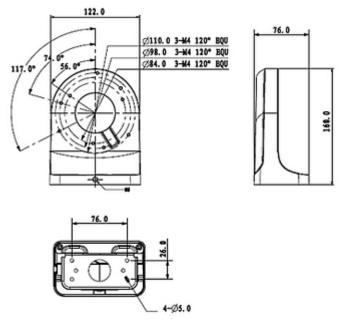

### Dimensions:

## Camera mounting side view:

#### Side view:

Wall mounting side view:

Code: PFB203W DOME CAMERA BRACKET **PFB203W** DAHUA