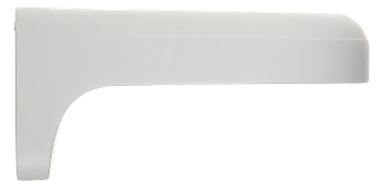

#### Side view:

Wall mounting side view:

Code: PFB203W DOME CAMERA BRACKET **PFB203W** DAHUA