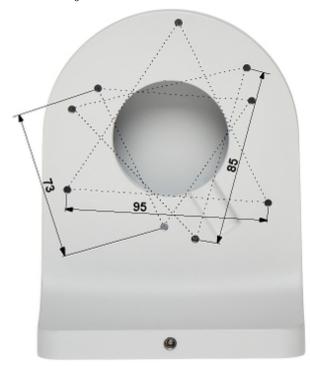

with caustic, staining and viscous fluids.

Wall bracket. Designed to dome cameras. It can be used to vandal-proof cameras installation. It has very useful advantage, possibility to hide camera cables and connectors.



| Suitable for cameras: | DAHUA - documentation for download below. |
|-----------------------|-------------------------------------------|
| Material:             | Aluminum                                  |





### Code: PFB203W DOME CAMERA BRACKET **PFB203W** DAHUA

| Color:                | White             |
|-----------------------|-------------------|
| Weight:               | 0.506 kg          |
| Dimensions:           | 122 x 160 x 76 mm |
| Manufacturer / Brand: | DAHUA             |
| Guarantee:            | 3 years           |

## Camera mounting side view:



#### Side view:



Wall mounting side view:



Code: PFB203W DOME CAMERA BRACKET **PFB203W** DAHUA



### Dimensions:



## In the kit:



### PACKAGE

Dimensions (L x W x H): 0x0x0 mm Gross Weight: 0 kg



Code: PFB203W DOME CAMERA BRACKET **PFB203W** DAHUA