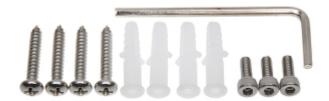

has very useful advantage, possibility to hide camera cables and connectors.



| Suitable for cameras: | DAHUA - documentation for download below. |
|-----------------------|-------------------------------------------|
| Material:             | Aluminum                                  |





### Code: PFB203W DOME CAMERA BRACKET **PFB203W** DAHUA

| Color:                | White             |
|-----------------------|-------------------|
| Weight:               | 0.506 kg          |
| Dimensions:           | 122 x 160 x 76 mm |
| Manufacturer / Brand: | DAHUA             |
| Guarantee:            | 3 years           |

## Camera mounting side view:



#### Side view:



Wall mounting side view:



Code: PFB203W DOME CAMERA BRACKET **PFB203W** DAHUA



### Dimensions:



## In the kit:



### PACKAGE

Dimensions (L x W x H): 0x0x0 mm Gross Weight: 0 kg



Code: PFB203W DOME CAMERA BRACKET **PFB203W** DAHUA