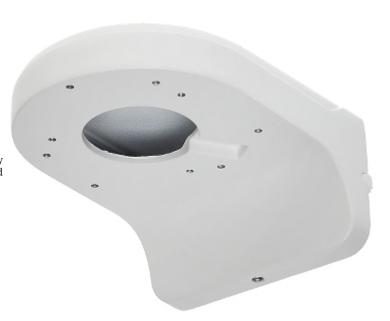

Wall bracket. Designed to dome cameras. It can be used to vandal-proof cameras installation. It has very useful advantage, possibility to hide camera cables and connectors.

| Suitable for cameras: | DAHUA - documentation for download below. |
|-----------------------|-------------------------------------------|
| Material:             | Aluminum                                  |

## Camera mounting side view: