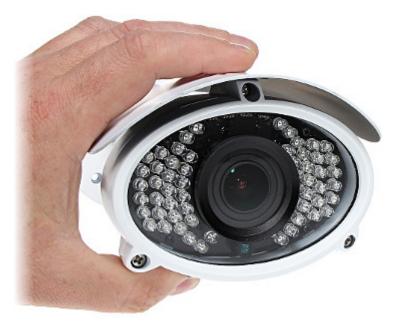

Megapixel camera with 1/2.8" Sony CMOS sensor and AHD (Analog High Definition) / PAL. The AHD interface allows to transmission of analog video signal via coaxial cable in 1080p resolution. It enables the transmission of HD resolution images for even 500 m distance with keeping the low costs of the installation. During transmission there are no delays and is maintained the original, high quality image.

The 3-Axis integrated camera bracket has a regulation in all three planes, which allows to turn the camera to any direction.

DELTA-OPTI Monika Matysiak; https://www.delta.poznan.pl POL; 60-713 Poznań; Graniczna 10 e-mail: delta-opti@delta.poznan.pl; tel: +(48) 61 864 69 60