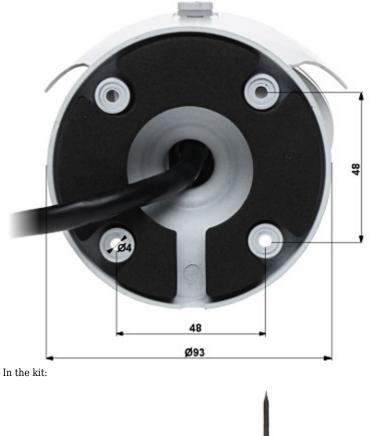

### User Manual Code: GEMINI-AH2-45W AHD, PAL CAMERA **GEMINI-AH2-45W** - 1080p 2.8 ... 12 mm

5 - tighten the Phillips screws (hinge).

This ensures the correct sealing pressure and tightness of the camera. Mounting dimensions: