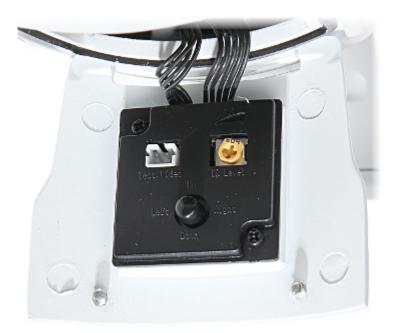

Side view:

The appropriate signal format selection is done by tilting and holding the joystick for 5 s without entering to the OSD menu. Changing the signal to the NTSC in the camera causes loss of image in connected AHD recorder:

Configuration

- 1 Turn on the power
- 2 Move the joystick left or right, setting the appropriate resolution
- 3 Move the joystick down by 5 s, setting the PAL / NTSC
- The PAL and NTSC standard is set regardless of the resolution.