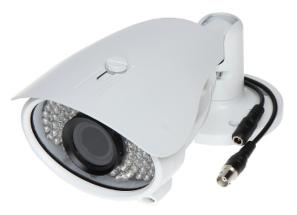

Megapixel camera with 1/2.8" Sony CMOS sensor and AHD (Analog High Definition) / PAL. The AHD interface allows to transmission of analog video signal via coaxial cable in 1080p resolution. It enables the transmission of HD resolution images for even 500 m distance with keeping the low costs of the installation. During transmission there are no delays and is maintained the original, high quality image.

The 3-Axis integrated camera bracket has a regulation in all three planes, which allows to turn the camera to any direction.

DELTA-OPTI Monika Matysiak; https://www.delta.poznan.pl POL; 60-713 Poznań; Graniczna 10 e-mail: delta-opti@delta.poznan.pl; tel: +(48) 61 864 69 60