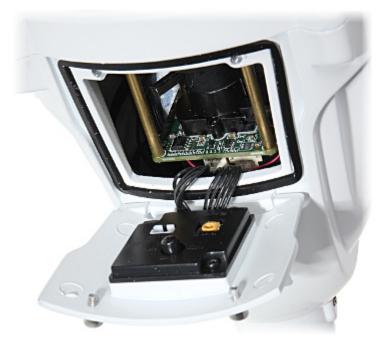

- If you need to make an adjustment and open the cover, please follow the steps in the following order:
- 1 loosen the Phillips screws (hinge),
- 2 unscrew the Allen screws (cover),
- 3 open the cover, make the adjustment and close the cover,
- 4 screw the Allen screws (cover),

### User Manual Code: GEMINI-AH2-45W AHD, PAL CAMERA **GEMINI-AH2-45W** - 1080p 2.8 ... 12 mm

5 - tighten the Phillips screws (hinge).

This ensures the correct sealing pressure and tightness of the camera. Mounting dimensions: