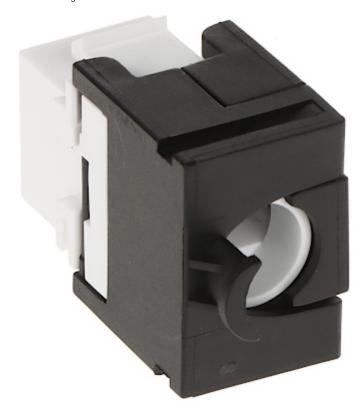

|
| Main features:  | <ul> <li>Very easy and quick installation without any tools</li> <li>Corrosion resistance</li> <li>Keystone assembly standard</li> </ul> |
| Weight:         | 0.01 kg                                                                                                                                  |
| Dimensions:     | 18 x 26 x 41 mm (W x H x D)                                                                                                              |
| Guarantee:      | 2 years                                                                                                                                  |

### Cable mounting side view:





# User Manual

Code: FX-RJ45-6A-02 KEYSTONE CONNECTOR **FX-RJ45-6A-02** 





In the kit:

**PACKAGE** 

Dimensions (L x W x H): 0x0x0 mm Gross Weight: 0 kg





# User Manual

Code: FX-RJ45-6A-02 KEYSTONE CONNECTOR **FX-RJ45-6A-02**