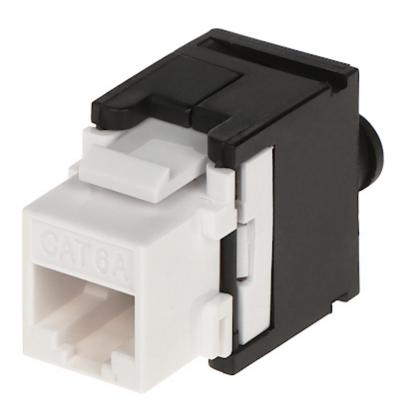

# User Manual Code: FX-RJ45-6A-02 KEYSTONE CONNECTOR FX-RJ45-6A-02

| Connector type: | Socket RJ45                                                                                                                              |
|-----------------|------------------------------------------------------------------------------------------------------------------------------------------|
| Color:          | White / Black                                                                                                                            |
| Wire mounting:  | KRONE quick-connector - locked                                                                                                           |
| Application:    | Patch panel Keystone,     UTP cat. 6A                                                                                                    |
| Impedance:      | 100 Ω                                                                                                                                    |
| Material:       | PET                                                                                                                                      |
| Main features:  | <ul> <li>Very easy and quick installation without any tools</li> <li>Corrosion resistance</li> <li>Keystone assembly standard</li> </ul> |
| Weight:         | 0.01 kg                                                                                                                                  |
| Dimensions:     | 18 x 26 x 41 mm (W x H x D)                                                                                                              |
| Guarantee:      | 2 years                                                                                                                                  |