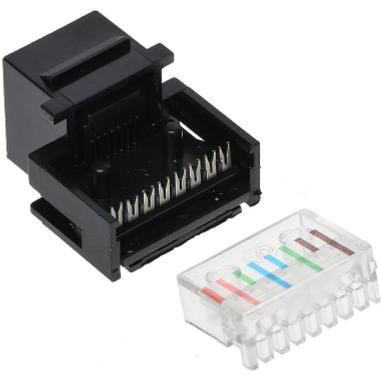

# User Manual Code: FX-RJ45-51\*P100 KEYSTONE CONNECTOR FX-RJ45-51\*P100

| In package:     | 100 pcs The price for package                                                                              |
|-----------------|------------------------------------------------------------------------------------------------------------|
| Connector type: | Socket RJ45                                                                                                |
| Color:          | Black                                                                                                      |
| Wire mounting:  | KRONE quick-connector - Fixing of the bottom (angular), snap closure                                       |
| Application:    | • Patch panel Keystone, • UTP cat. 5e                                                                      |
| Impedance:      | 100 Ω                                                                                                      |
| Material:       | PET                                                                                                        |
| Main features:  | Very easy and quick installation without any tools     Corrosion resistance     Keystone assembly standard |
| Weight:         | 0.006 kg                                                                                                   |
| Dimensions:     | 23 x 21 x 26 mm (W x H x D)                                                                                |
| Guarantee:      | 2 years                                                                                                    |