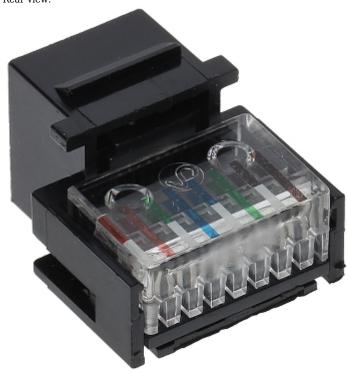

### Rear view:

User Manual
Code: FX-RJ45-51\*P100
KEYSTONE CONNECTOR FX-RJ45-51\*P100