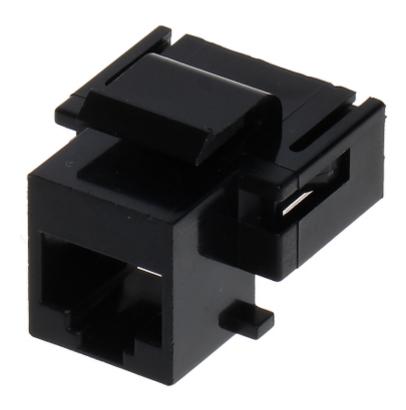

# User Manual Code: FX-RJ45-51\*P100 KEYSTONE CONNECTOR FX-RJ45-51\*P100

| In package:     | 100 pcs The price for package                                                                              |
|-----------------|------------------------------------------------------------------------------------------------------------|
| Connector type: | Socket RJ45                                                                                                |
| Color:          | Black                                                                                                      |
| Wire mounting:  | KRONE quick-connector - Fixing of the bottom (angular), snap closure                                       |
| Application:    | • Patch panel Keystone, • UTP cat. 5e                                                                      |
| Impedance:      | 100 Ω                                                                                                      |
| Material:       | PET                                                                                                        |
| Main features:  | Very easy and quick installation without any tools     Corrosion resistance     Keystone assembly standard |
| Weight:         | 0.006 kg                                                                                                   |
| Dimensions:     | 23 x 21 x 26 mm (W x H x D)                                                                                |
| Guarantee:      | 2 years                                                                                                    |