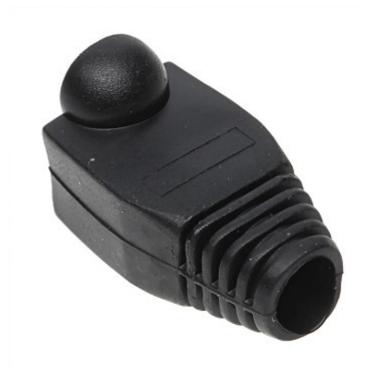

# User Manual

Code: RJ45/WP-C\*P100 RJ-45 PLUG SHIELD **RJ45/WP-C\*P100** 

| Application: | RJ-45 modular plug shield |
|--------------|---------------------------|
| Material:    | Rubber                    |
| Color:       | Black                     |
| Guarantee:   | 2 years                   |