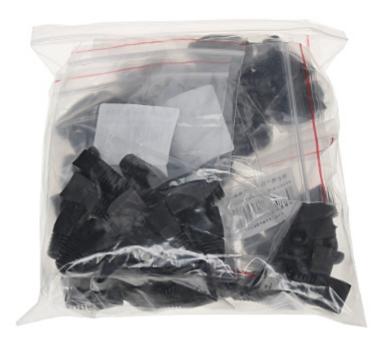

In package: 100 pcs The price for package

# User Manual

Code: RJ45/WP-C\*P100 RJ-45 PLUG SHIELD **RJ45/WP-C\*P100** 

PACKAGE

Dimensions (L x W x H): 0x0x0 mm Gross Weight: 0 kg