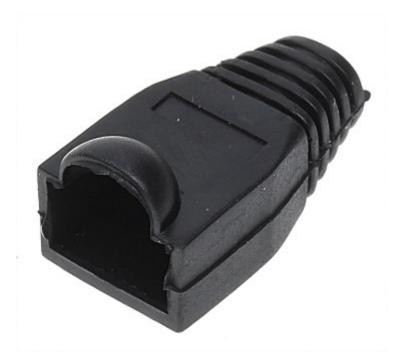

# User Manual

Code: RJ45/WP-C\*P100 RJ-45 PLUG SHIELD **RJ45/WP-C\*P100** 

| Application: | RJ-45 modular plug shield |
|--------------|---------------------------|
| Material:    | Rubber                    |
| Color:       | Black                     |
| Guarantee:   | 2 years                   |