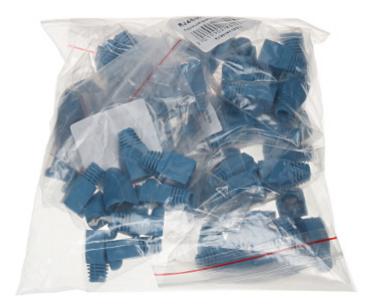

## User Manual

Code: RJ45/WP-N\*P100 RJ-45 PLUG SHIELD **RJ45/WP-N\*P100** 

It is sold in 100 pcs packages. The price is for 1 package:

PACKAGE

Dimensions (L x W x H): 0x0x0 mm

Gross Weight: 0 kg