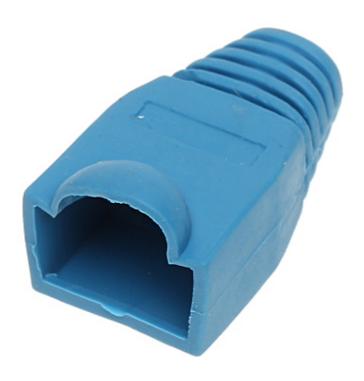

# User Manual

Code: RJ45/WP-N\*P100 RJ-45 PLUG SHIELD **RJ45/WP-N\*P100** 

| In package:  | 100 pcs The price for package |
|--------------|-------------------------------|
| Application: | RJ-45 modular plug shield     |
| Material:    | Rubber                        |
| Color:       | Blue                          |
| Guarantee:   | 2 years                       |