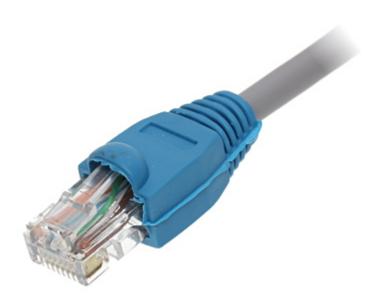

about the possibility of occurrence of such damages).

#### **Safety measures:**

Particular attention at designing was directed to quality standards of the device where ensuring safety of operation is the most important factor.

The device must be secured against contact with caustic, staining and viscous fluids.





# User Manual

Code: RJ45/WP-N\*P100 RJ-45 PLUG SHIELD **RJ45/WP-N\*P100** 

| In package:  | 100 pcs The price for package |
|--------------|-------------------------------|
| Application: | RJ-45 modular plug shield     |
| Material:    | Rubber                        |
| Color:       | Blue                          |
| Guarantee:   | 2 years                       |



Example of application:



## User Manual

Code: RJ45/WP-N\*P100 RJ-45 PLUG SHIELD **RJ45/WP-N\*P100** 



It is sold in 100 pcs packages. The price is for 1 package:



PACKAGE

Dimensions (L x W x H): 0x0x0 mm

Gross Weight: 0 kg