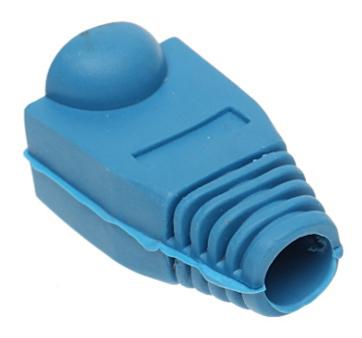

# User Manual

Code: RJ45/WP-N\*P100 RJ-45 PLUG SHIELD **RJ45/WP-N\*P100** 

| In package:  | 100 pcs The price for package |
|--------------|-------------------------------|
| Application: | RJ-45 modular plug shield     |
| Material:    | Rubber                        |
| Color:       | Blue                          |
| Guarantee:   | 2 years                       |