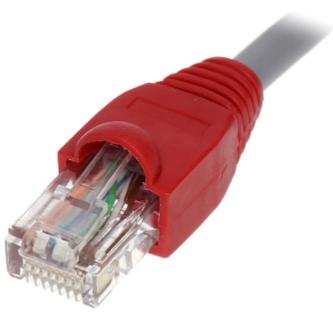

urer or the supplier was notified about the possibility of occurrence of such damages).

### **Safety measures:**

Particular attention at designing was directed to quality standards of the device where ensuring safety of operation is the most important factor.

The device must be secured against contact with caustic, staining and viscous fluids.



In package: 100 pcs The price for package





User Manual
Code: RJ45/WP-R\*P100
RJ-45 PLUG SHIELD RJ45/WP-R\*P100

| Application: | RJ-45 modular plug shield |
|--------------|---------------------------|
| Material:    | Rubber                    |
| Color:       | Red                       |
| Guarantee:   | 2 years                   |



Example of application:



# User Manual

Code: RJ45/WP-R\*P100 RJ-45 PLUG SHIELD **RJ45/WP-R\*P100** 



It is sold in 100 pcs packages. The price is for 1 package:



PACKAGE

Dimensions (L x W x H): 0x0x0 mm

Gross Weight: 0 kg