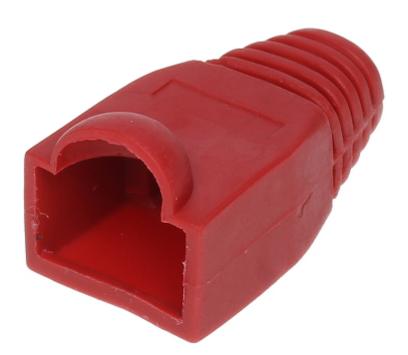

In package: 100 pcs The price for package

User Manual
Code: RJ45/WP-R\*P100
RJ-45 PLUG SHIELD RJ45/WP-R\*P100

| Application: | RJ-45 modular plug shield |
|--------------|---------------------------|
| Material:    | Rubber                    |
| Color:       | Red                       |
| Guarantee:   | 2 years                   |