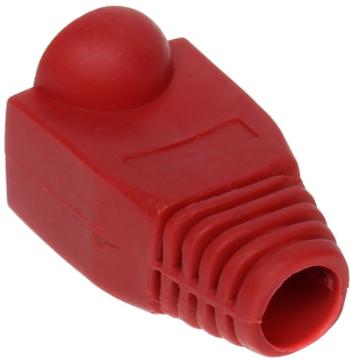

In package: 100 pcs The price for package

User Manual
Code: RJ45/WP-R\*P100
RJ-45 PLUG SHIELD RJ45/WP-R\*P100

| Application: | RJ-45 modular plug shield |
|--------------|---------------------------|
| Material:    | Rubber                    |
| Color:       | Red                       |
| Guarantee:   | 2 years                   |