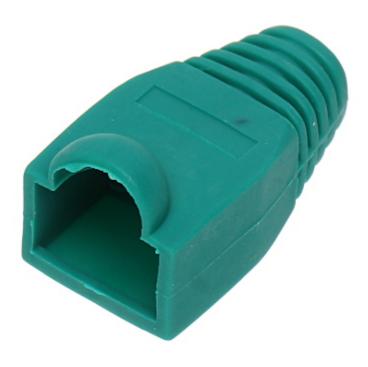

# User Manual

Code: RJ45/WP-G\*P100 RJ-45 PLUG SHIELD **RJ45/WP-G\*P100** 

| In package:  | 100 pcs The price for package |
|--------------|-------------------------------|
| Application: | RJ-45 modular plug shield     |
| Material:    | Rubber                        |
| Color:       | Green                         |
| Guarantee:   | 2 years                       |