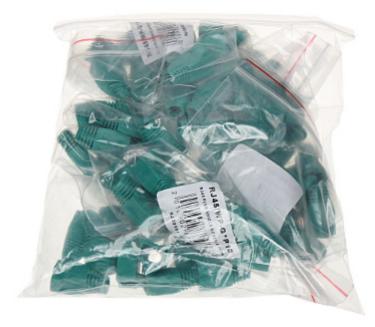

## User Manual

Code: RJ45/WP-G\*P100 RJ-45 PLUG SHIELD **RJ45/WP-G\*P100** 

It is sold in 100 pcs packages. The price is for 1 package:

PACKAGE

Dimensions (L x W x H): 0x0x0 mm

Gross Weight: 0 kg