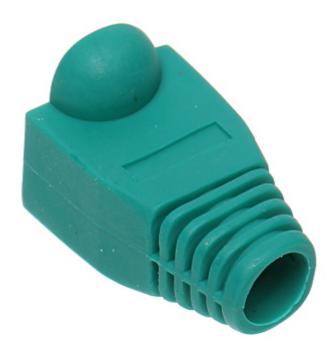

# User Manual

Code: RJ45/WP-G\*P100 RJ-45 PLUG SHIELD **RJ45/WP-G\*P100** 

| In package:  | 100 pcs The price for package |
|--------------|-------------------------------|
| Application: | RJ-45 modular plug shield     |
| Material:    | Rubber                        |
| Color:       | Green                         |
| Guarantee:   | 2 years                       |