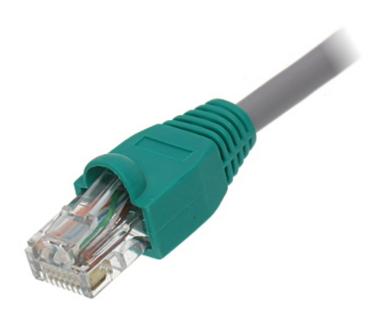

ied about the possibility of occurrence of such damages).

#### Safety measures:

Particular attention at designing was directed to quality standards of the device where ensuring safety of operation is the most important factor.

The device must be secured against contact with caustic, staining and viscous fluids.





# User Manual

Code: RJ45/WP-G\*P100 RJ-45 PLUG SHIELD **RJ45/WP-G\*P100** 

| In package:  | 100 pcs The price for package |
|--------------|-------------------------------|
| Application: | RJ-45 modular plug shield     |
| Material:    | Rubber                        |
| Color:       | Green                         |
| Guarantee:   | 2 years                       |



Example of application:



## User Manual

Code: RJ45/WP-G\*P100 RJ-45 PLUG SHIELD **RJ45/WP-G\*P100** 



It is sold in 100 pcs packages. The price is for 1 package:



PACKAGE

Dimensions (L x W x H): 0x0x0 mm

Gross Weight: 0 kg