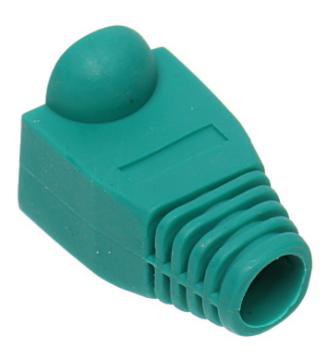

## User Manual Code: RJ45/WP-G\*P10 RJ-45 PLUG SHIELD **RJ45/WP-G\*P10**

| In package:  | 10 pcs The price for package |
|--------------|------------------------------|
| Application: | RJ-45 modular plug shield    |
| Material:    | Rubber                       |
| Color:       | Green                        |
| Guarantee:   | 2 years                      |