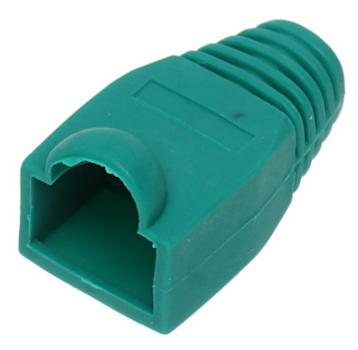

## User Manual Code: RJ45/WP-G\*P10 RJ-45 PLUG SHIELD **RJ45/WP-G\*P10**

| In package:  | 10 pcs The price for package |
|--------------|------------------------------|
| Application: | RJ-45 modular plug shield    |
| Material:    | Rubber                       |
| Color:       | Green                        |
| Guarantee:   | 2 years                      |