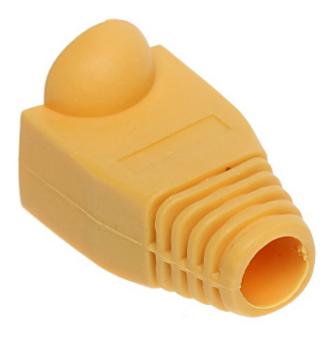

## User Manual Code: RJ45/WP-Y\*P100 RJ-45 PLUG SHIELD **RJ45/WP-Y\*P100**

| Application: | RJ-45 modular plug shield |
|--------------|---------------------------|
| Material:    | Rubber                    |
| Color:       | Yellow                    |
| Guarantee:   | 2 years                   |