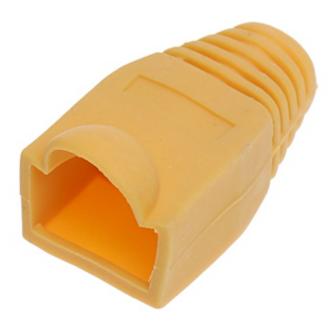

## User Manual Code: RJ45/WP-Y\*P100 RJ-45 PLUG SHIELD **RJ45/WP-Y\*P100**

| Application: | RJ-45 modular plug shield |
|--------------|---------------------------|
| Material:    | Rubber                    |
| Color:       | Yellow                    |
| Guarantee:   | 2 years                   |