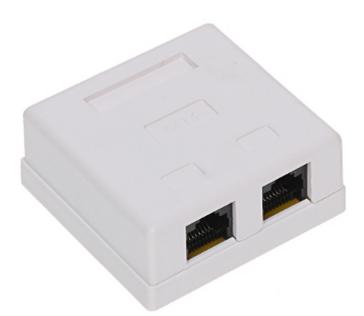

Code: RJ45-2G1/6 FINAL SOCKET RJ45-2G1/6 DOUBLE

Code: RJ45-2G1/6 FINAL SOCKET **RJ45-2G1/6** DOUBLE

| Material:          | PET                                                                                                                   |
|--------------------|-----------------------------------------------------------------------------------------------------------------------|
| Color:             | White                                                                                                                 |
| Application:       | RJ-45                                                                                                                 |
| Number of outputs: | 2                                                                                                                     |
| Main features:     | <ul> <li>It is compatible with Category 6</li> <li>Twisted-pair cable mounting using the Krone Impact Tool</li> </ul> |
| Weight:            | 0.046 kg                                                                                                              |
| Dimensions:        | 62 x 60 x 26 mm                                                                                                       |
| Guarantee:         | 3 years                                                                                                               |