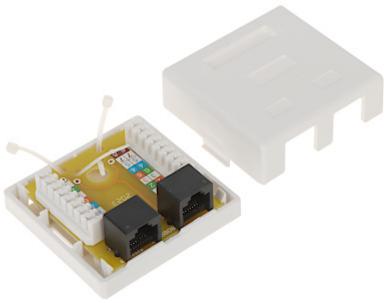

The device is structured cabling termination for UTP cat. 6 cables

DELTA-OPTI Monika Matysiak; https://www.delta.poznan.pl POL; 60-713 Poznań; Graniczna 10 e-mail: delta-opti@delta.poznan.pl; tel: +(48) 61 864 69 60

Connectors:

Code: RJ45-2G1/6 FINAL SOCKET **RJ45-2G1/6** DOUBLE

In the kit:

Code: RJ45-2G1/6 FINAL SOCKET **RJ45-2G1/6** DOUBLE

PACKAGE

Dimensions (L x W x H): 0x0x0 mm

Gross Weight: 0 kg