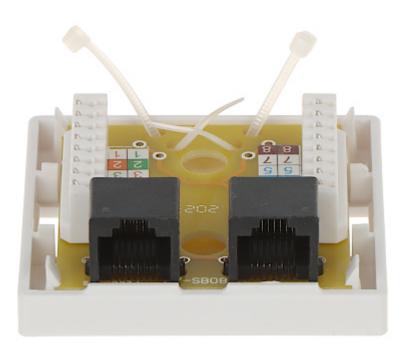

The device is structured cabling termination for UTP cat. 6 cables

DELTA-OPTI Monika Matysiak; https://www.delta.poznan.pl POL; 60-713 Poznań; Graniczna 10 e-mail: delta-opti@delta.poznan.pl; tel: +(48) 61 864 69 60

Connectors:

Code: RJ45-2G1/6 FINAL SOCKET **RJ45-2G1/6** DOUBLE

In the kit:

Code: RJ45-2G1/6 FINAL SOCKET **RJ45-2G1/6** DOUBLE

PACKAGE

Dimensions (L x W x H): 0x0x0 mm

Gross Weight: 0 kg