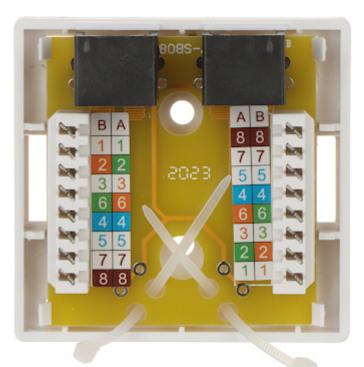

The device is structured cabling termination for UTP cat. 6 cables

DELTA-OPTI Monika Matysiak; https://www.delta.poznan.pl POL; 60-713 Poznań; Graniczna 10 e-mail: delta-opti@delta.poznan.pl; tel: +(48) 61 864 69 60

Connectors:

Code: RJ45-2G1/6 FINAL SOCKET **RJ45-2G1/6** DOUBLE

In the kit:

Code: RJ45-2G1/6 FINAL SOCKET **RJ45-2G1/6** DOUBLE

PACKAGE

Dimensions (L x W x H): 0x0x0 mm

Gross Weight: 0 kg