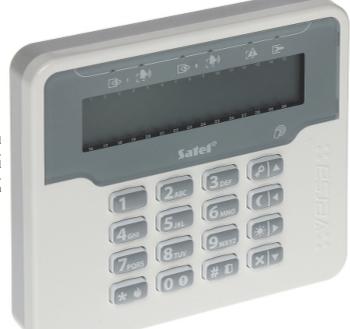

### User Manual Code: VERSA-LCDR-WH KEYPAD FOR ALARM CONTROL PANEL VERSA-LCDR-WH SATEL

The VERSA-LCDR-WH keypad is intended for daily operations and programming the VERSA, VERSA Plus series alarm control system. With the LCD display showing text messages, even advanced functionalities of the alarm control unit are simple and convenient. The built-in proximity card reader allows to operate the system without the necessity to remember passwords.

Front panel:

VERSA-LCDR-WH