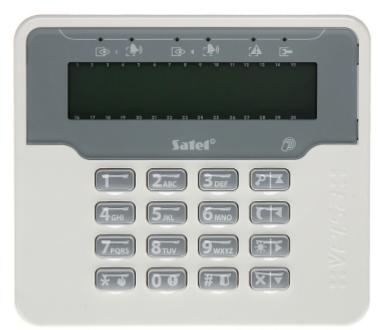

### User Manual Code: VERSA-LCDR-WH KEYPAD FOR ALARM CONTROL PANEL VERSA-LCDR-WH SATEL

The VERSA-LCDR-WH keypad is intended for daily operations and programming the VERSA, VERSA Plus series alarm control system. With the LCD display showing text messages, even advanced functionalities of the alarm control unit are simple and convenient. The built-in proximity card reader allows to operate the system without the necessity to remember passwords.

Front panel:

VERSA-LCDR-WH