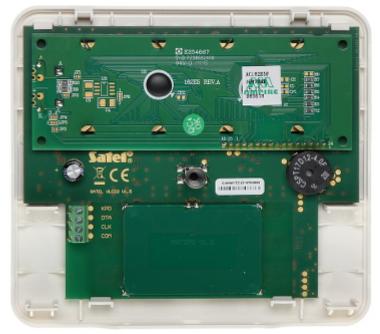

## User Manual Code: VERSA-LCDR-WH KEYPAD FOR ALARM CONTROL PANEL VERSA-LCDR-WH SATEL

View after remove the cover:

Mounting side view:

PACKAGE

| Dimensions (E x W x II). Oxoxo min Gross Weight. O I | Dimensions (L x W x H): 0x0x0 mm | Gross Weight: 0 kg |
|------------------------------------------------------|----------------------------------|--------------------|
|------------------------------------------------------|----------------------------------|--------------------|