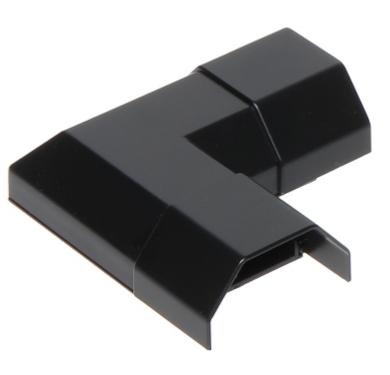

Angular coupler for the LMA-1100X50/B cable management.

Length:

100 mm

DELTA-OPTI Monika Matysiak; https://www.delta.poznan.pl POL; 60-713 Poznań; Graniczna 10 e-mail: delta-opti@delta.poznan.pl; tel: +(48) 61 864 69 60

| Width:     | 100 mm  |
|------------|---------|
| Depth:     | 27.5 mm |
| Material:  | PVC     |
| Color:     | Black   |
| Weight:    | 0.03 kg |
| Guarantee: | 2 years |

Example of application:

DELTA-OPTI Monika Matysiak; https://www.delta.poznan.pl POL; 60-713 Poznań; Graniczna 10 e-mail: delta-opti@delta.poznan.pl; tel: +(48) 61 864 69 60