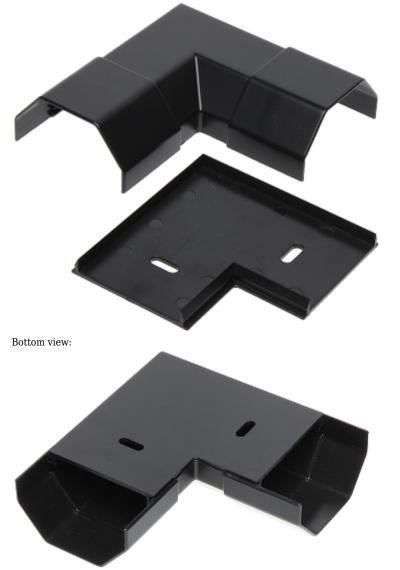

| Width:     | 100 mm  |
|------------|---------|
| Depth:     | 27.5 mm |
| Material:  | PVC     |
| Color:     | Black   |
| Weight:    | 0.03 kg |
| Guarantee: | 2 years |

Example of application:

DELTA-OPTI Monika Matysiak; https://www.delta.poznan.pl POL; 60-713 Poznań; Graniczna 10 e-mail: delta-opti@delta.poznan.pl; tel: +(48) 61 864 69 60