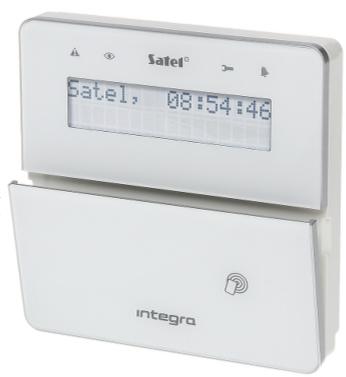

#### Code: INT-KLFR-WSW KEYPAD FOR ALARM CONTROL PANEL **INT-KLFR-WSW** SATEL

The INT-KLFR-WSW keypad is intended for daily operations and programming the Integra series alarm control system.

The built-in proximity card reader allows to operate the system without the necessity to remember passwords. With the LCD display showing text messages, even advanced functionalities of the alarm control unit are simple and convenient.

| Support:              | INTEGRA                                                                                                                                                                                                                                                                                                                                                                                                 |
|-----------------------|---------------------------------------------------------------------------------------------------------------------------------------------------------------------------------------------------------------------------------------------------------------------------------------------------------------------------------------------------------------------------------------------------------|
| Main features:        | Large, easily readable LCD with backlight displaying detailed information on system state 3EOL configurations support - 2 Inputs Operation status LED indicator Alarms: keypad hold-down PANIC, FIRE and AUX Bbuzzer for acoustic signaling of some system events RS-232 port allows to programming using the PC with GUARDX software installed proximity reader built-in Microswitch as tamper contact |
| Power supply:         | 12 V DC                                                                                                                                                                                                                                                                                                                                                                                                 |
| Current consumption:  | max. 110 mA                                                                                                                                                                                                                                                                                                                                                                                             |
| Color:                | White / Silver                                                                                                                                                                                                                                                                                                                                                                                          |
| Operation temp:       | -10 °C 55 °C                                                                                                                                                                                                                                                                                                                                                                                            |
| Weight:               | 0.348 kg                                                                                                                                                                                                                                                                                                                                                                                                |
| Dimensions:           | 145 x 143 x 25 mm                                                                                                                                                                                                                                                                                                                                                                                       |
| Manufacturer / Brand: | SATEL                                                                                                                                                                                                                                                                                                                                                                                                   |
| Guarantee:            | 2 years                                                                                                                                                                                                                                                                                                                                                                                                 |