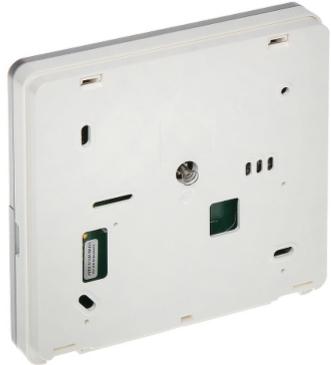

|
| Guarantee:            | 2 years                                                                                                                                                                                                                                                                                                                                                                                                 |

View after open the cover:





### Code: INT-KLFR-WSW KEYPAD FOR ALARM CONTROL PANEL INT-KLFR-WSW SATEL



Mounting side view:



View after remove the cover:



### Code: INT-KLFR-WSW KEYPAD FOR ALARM CONTROL PANEL INT-KLFR-WSW SATEL



In the kit:



PACKAGE

Dimensions (L x W x H): 0x0x0 mm Gross Weight: 0 kg