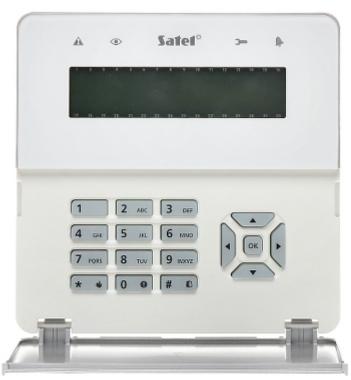

| Support:              | INTEGRA                                                                                                                                                                                                                                                                                                                                                                                                 |
|-----------------------|---------------------------------------------------------------------------------------------------------------------------------------------------------------------------------------------------------------------------------------------------------------------------------------------------------------------------------------------------------------------------------------------------------|
| Main features:        | Large, easily readable LCD with backlight displaying detailed information on system state 3EOL configurations support - 2 Inputs Operation status LED indicator Alarms: keypad hold-down PANIC, FIRE and AUX Bbuzzer for acoustic signaling of some system events RS-232 port allows to programming using the PC with GUARDX software installed proximity reader built-in Microswitch as tamper contact |
| Power supply:         | 12 V DC                                                                                                                                                                                                                                                                                                                                                                                                 |
| Current consumption:  | max. 110 mA                                                                                                                                                                                                                                                                                                                                                                                             |
| Color:                | White / Silver                                                                                                                                                                                                                                                                                                                                                                                          |
| Operation temp:       | -10 °C 55 °C                                                                                                                                                                                                                                                                                                                                                                                            |
| Weight:               | 0.348 kg                                                                                                                                                                                                                                                                                                                                                                                                |
| Dimensions:           | 145 x 143 x 25 mm                                                                                                                                                                                                                                                                                                                                                                                       |
| Manufacturer / Brand: | SATEL                                                                                                                                                                                                                                                                                                                                                                                                   |
| Guarantee:            | 2 years                                                                                                                                                                                                                                                                                                                                                                                                 |