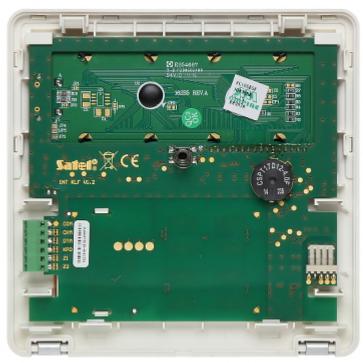

### Code: INT-KLFR-WSW KEYPAD FOR ALARM CONTROL PANEL INT-KLFR-WSW SATEL

Mounting side view:

View after remove the cover: