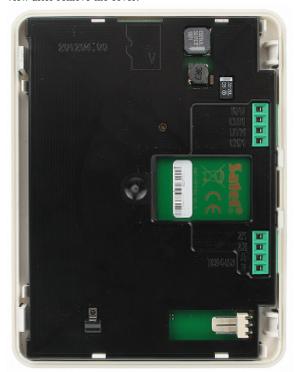

Code: INT-TSG-WSW GRAPHIC KEYPAD FOR ALARM CONTROL PANEL INT-TSG-WSW SATEL

View after remove the cover:

Mounting side view:

Code: INT-TSG-WSW
GRAPHIC KEYPAD FOR ALARM CONTROL PANEL INT-TSG-WSW SATEL

In the kit: