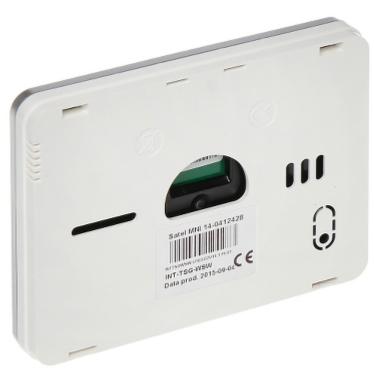

Code: INT-TSG-WSW GRAPHIC KEYPAD FOR ALARM CONTROL PANEL INT-TSG-WSW SATEL

View after remove the cover:

Mounting side view:

Code: INT-TSG-WSW
GRAPHIC KEYPAD FOR ALARM CONTROL PANEL INT-TSG-WSW SATEL

In the kit: