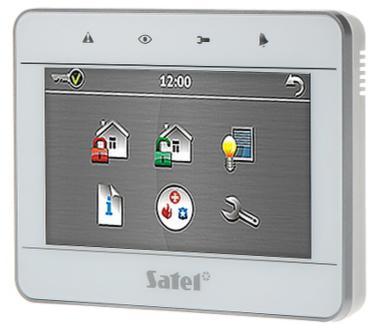

# Code: INT-TSG-WSW GRAPHIC KEYPAD FOR ALARM CONTROL PANEL INT-TSG-WSW SATEL

The INT-TSG-WSW sensoric keypad does not only stand for attractive design, but also for simplification for the daily operation of advanced alarm systems and home automation using the functionalities of the INTEGRA / VERSA control units.

With the MAKRO functions, a whole sequence of actions can be performed through a single command.

| Support:              | INTEGRA, VERSA                                                                                                                                                                                                                                                                                                                                                                                                       |
|-----------------------|----------------------------------------------------------------------------------------------------------------------------------------------------------------------------------------------------------------------------------------------------------------------------------------------------------------------------------------------------------------------------------------------------------------------|
| Main features:        | Large, easily readable LCD with backlight displaying detailed information on system state Inputs And capacitive touch screen MAKRO features that activates sequence of actions with a single key asy operation of the multi-zone systems Alarms: keypad hold-down PANIC, FIRE and AUX Bbuzzer for acoustic signaling of some system events Panel communication loss indication The optical sensor detecting a tamper |
| Power supply:         | 12 V DC                                                                                                                                                                                                                                                                                                                                                                                                              |
| Current consumption:  | max. 265 mA                                                                                                                                                                                                                                                                                                                                                                                                          |
| Color:                | White + Silver                                                                                                                                                                                                                                                                                                                                                                                                       |
| Operation temp:       | -10 °C 55 °C                                                                                                                                                                                                                                                                                                                                                                                                         |
| Weight:               | 0.164 kg                                                                                                                                                                                                                                                                                                                                                                                                             |
| Dimensions:           | 120 x 92 x 14 mm                                                                                                                                                                                                                                                                                                                                                                                                     |
| Manufacturer / Brand: | SATEL                                                                                                                                                                                                                                                                                                                                                                                                                |
| Guarantee:            | 2 years                                                                                                                                                                                                                                                                                                                                                                                                              |