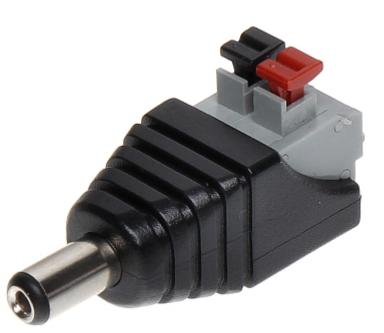

The quick connector for the standard power socket of the camera. To mount the S-55H\*P100 is enough to strip the wires

and push in the spring terminals.

The user manual must be kept because it may be required in the future. The device is to be used exclusively for purposes specified in this user manual.

| In package:     | 100 pcs The price for package |
|-----------------|-------------------------------|
| Connector type: | Ø 2.1 / 5.5 mm, Straight plug |

DELTA-OPTI Monika Matysiak; https://www.delta.poznan.pl POL; 60-713 Poznań; Graniczna 10 e-mail: delta-opti@delta.poznan.pl; tel: +(48) 61 864 69 60

| Wire mounting:          | Spring terminals                |
|-------------------------|---------------------------------|
| Application:            | Electric cable                  |
| Material:               | PET                             |
| Example of application: | • OMY-2X0.75<br>• K-60<br>• YAP |
| Main features:          | Very easy and quick assembly    |
| Weight:                 | 0.007 kg                        |
| Dimensions:             | 42 x 15 x 19 mm                 |
| Guarantee:              | 2 years                         |

## Connectors:

Bottom view:

Top view:

Example of use with YAP-2x0.5/100 cable:

Camera connection example:

DELTA-OPTI Monika Matysiak; https://www.delta.poznan.pl POL; 60-713 Poznań; Graniczna 10 e-mail: delta-opti@delta.poznan.pl; tel: +(48) 61 864 69 60