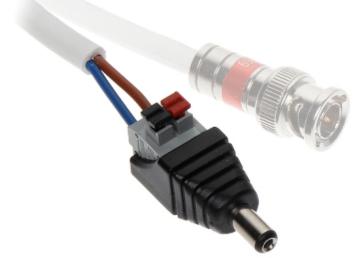

The quick connector for the standard power socket of the camera. To mount the S-55H\*P100 is enough to strip the wires

and push in the spring terminals.

The user manual must be kept because it may be required in the future. The device is to be used exclusively for purposes specified in this user manual.

## Connectors:

Bottom view:

Top view:

Example of use with YAP-2x0.5/100 cable:

Camera connection example:

DELTA-OPTI Monika Matysiak; https://www.delta.poznan.pl POL; 60-713 Poznań; Graniczna 10 e-mail: delta-opti@delta.poznan.pl; tel: +(48) 61 864 69 60