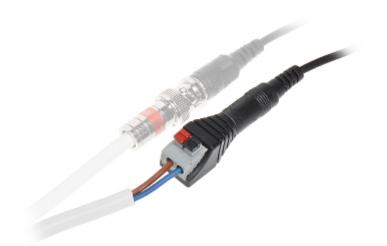

The quick connector for the standard power socket of the camera. To mount the S-55H\*P100 is enough to strip the wires

and push in the spring terminals.

The user manual must be kept because it may be required in the future. The device is to be used exclusively for purposes specified in this user manual.

## Connectors:

Bottom view:

Top view:

Example of use with YAP-2x0.5/100 cable:

Camera connection example:

DELTA-OPTI Monika Matysiak; https://www.delta.poznan.pl POL; 60-713 Poznań; Graniczna 10 e-mail: delta-opti@delta.poznan.pl; tel: +(48) 61 864 69 60