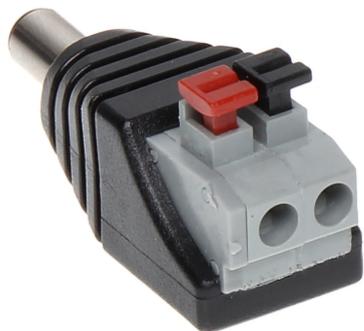

## Connectors:

Bottom view:

Top view:

Example of use with YAP-2x0.5/100 cable:

Camera connection example:

DELTA-OPTI Monika Matysiak; https://www.delta.poznan.pl POL; 60-713 Poznań; Graniczna 10 e-mail: delta-opti@delta.poznan.pl; tel: +(48) 61 864 69 60