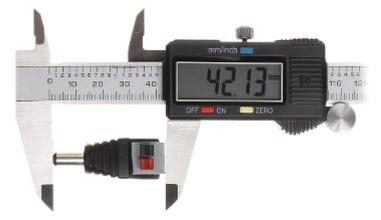

| Wire mounting:          | Spring terminals                |
|-------------------------|---------------------------------|
| Application:            | Electric cable                  |
| Material:               | PET                             |
| Example of application: | • OMY-2X0.75<br>• K-60<br>• YAP |
| Main features:          | Very easy and quick assembly    |
| Weight:                 | 0.007 kg                        |
| Dimensions:             | 42 x 15 x 19 mm                 |
| Guarantee:              | 2 years                         |