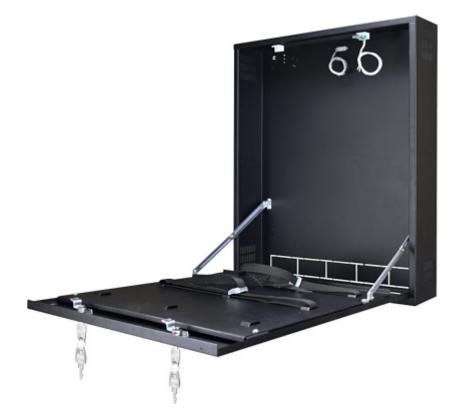

Housing designed to safe DVRs storage.

Code: AWO-530 ENCLOSURE **AWO-530** 535 x 650 x 121+14 mm

| Material:                    | Steel - powder painted                                                                                      |
|------------------------------|-------------------------------------------------------------------------------------------------------------|
| Color:                       | Black                                                                                                       |
| Tamper protection:           | <b>→</b>                                                                                                    |
| Key closed:                  | <b>&gt;</b>                                                                                                 |
| Main features:               | The AWO-530 enables to mount recorder vertically Number of intakes: 5 pcs - from wall Plate thickness: 1 mm |
| Housing external dimensions: | 535 x 650 x 121+14 mm                                                                                       |
| Suitable for DVRs:           | with dimensions below: 470 x 485 x 95 mm                                                                    |
| Weight:                      | 12.61 kg                                                                                                    |
| Manufacturer / Brand:        | PULSAR                                                                                                      |
| Guarantee:                   | 2 years                                                                                                     |

### Internal view of the housing:

Code: AWO-530 ENCLOSURE **AWO-530** 535 x 650 x 121+14 mm

Side view:

Code: AWO-530 ENCLOSURE **AWO-530** 535 x 650 x 121+14 mm

Rear view:

 $\begin{array}{c} User\ Manual \\ \text{Code: AWO-530} \\ \text{ENCLOSURE}\ \textbf{AWO-530}\ 535\ x\ 650\ x\ 121+14\ mm \end{array}$ 