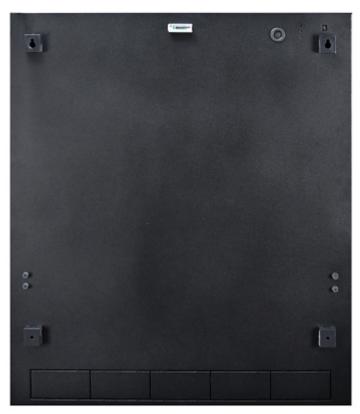

### Internal view of the housing:

Code: AWO-530 ENCLOSURE **AWO-530** 535 x 650 x 121+14 mm

Side view:

Code: AWO-530 ENCLOSURE **AWO-530** 535 x 650 x 121+14 mm

Rear view:

 $\begin{array}{c} User\ Manual \\ \text{Code: AWO-530} \\ \text{ENCLOSURE}\ \textbf{AWO-530}\ 535\ x\ 650\ x\ 121+14\ mm \end{array}$ 