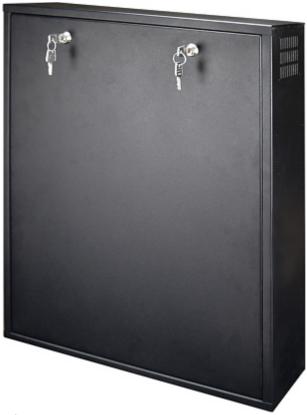

Housing designed to safe DVRs storage.

Code: AWO-530 ENCLOSURE **AWO-530** 535 x 650 x 121+14 mm

| Material:                    | Steel - powder painted                                                                                      |
|------------------------------|-------------------------------------------------------------------------------------------------------------|
| Color:                       | Black                                                                                                       |
| Tamper protection:           | <b>→</b>                                                                                                    |
| Key closed:                  | <b>&gt;</b>                                                                                                 |
| Main features:               | The AWO-530 enables to mount recorder vertically Number of intakes: 5 pcs - from wall Plate thickness: 1 mm |
| Housing external dimensions: | 535 x 650 x 121+14 mm                                                                                       |
| Suitable for DVRs:           | with dimensions below: 470 x 485 x 95 mm                                                                    |
| Weight:                      | 12.61 kg                                                                                                    |
| Manufacturer / Brand:        | PULSAR                                                                                                      |
| Guarantee:                   | 2 years                                                                                                     |

### Internal view of the housing:

Code: AWO-530 ENCLOSURE **AWO-530** 535 x 650 x 121+14 mm

Side view:

Code: AWO-530 ENCLOSURE **AWO-530** 535 x 650 x 121+14 mm

Rear view:

 $\begin{array}{c} User\ Manual \\ \text{Code: AWO-530} \\ \text{ENCLOSURE}\ \textbf{AWO-530}\ 535\ x\ 650\ x\ 121+14\ mm \end{array}$ 