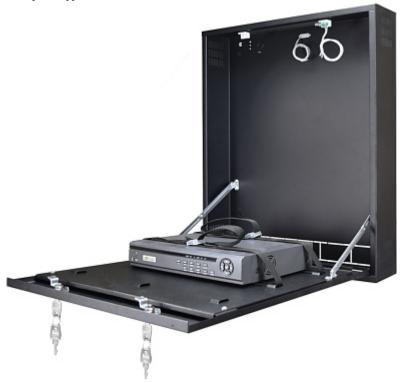

### Internal view of the housing:

Code: AWO-530 ENCLOSURE **AWO-530** 535 x 650 x 121+14 mm

Side view:

Code: AWO-530 ENCLOSURE **AWO-530** 535 x 650 x 121+14 mm

Rear view:

 $\begin{array}{c} User\ Manual \\ \text{Code: AWO-530} \\ \text{ENCLOSURE}\ \textbf{AWO-530}\ 535\ x\ 650\ x\ 121+14\ mm \end{array}$ 

Example of application:

Code: AWO-530 ENCLOSURE **AWO-530** 535 x 650 x 121+14 mm

**PACKAGE** 

Dimensions (L x W x H): 0x0x0 mm

Gross Weight: 0 kg