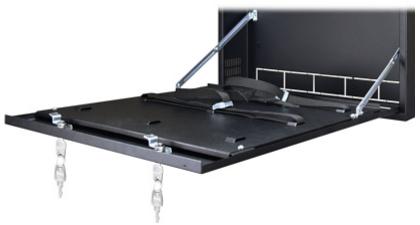

### Internal view of the housing:

Code: AWO-530 ENCLOSURE **AWO-530** 535 x 650 x 121+14 mm

Side view:

Code: AWO-530 ENCLOSURE **AWO-530** 535 x 650 x 121+14 mm

Rear view:

 $\begin{array}{c} User\ Manual \\ \text{Code: AWO-530} \\ \text{ENCLOSURE}\ \textbf{AWO-530}\ 535\ x\ 650\ x\ 121+14\ mm \end{array}$ 