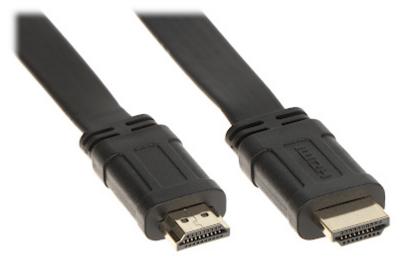

 $\mbox{High}$  quality cable with gold-platted connectors. This solution prevents oxidation of the connectors.

| Connector type:      | Straight plug HDMI / Straight plug HDMI                                                                           |
|----------------------|-------------------------------------------------------------------------------------------------------------------|
| Length of the cable: | 7 m                                                                                                               |
| Class of the cable:  | 30 AWG                                                                                                            |
| HDMI standard:       | 1.4                                                                                                               |
| Main features:       | <ul> <li>Flat</li> <li>Very flexible</li> <li>Gold-plated connector prevents the oxidation of contacts</li> </ul> |

#### Cable connectors:

PACKAGE

Dimensions (L x W x H): 0x0x0 mm Gross Weight: 0 kg