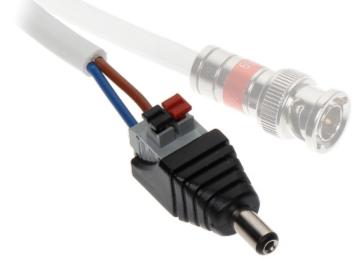

The quick connector for the standard power socket of the camera. To mount the S-55H\*P10 is enough to strip the wires

and push in the spring terminals.

The user manual must be kept because it may be required in the future. The device is to be used exclusively for purposes specified in this user manual.

## Connectors:

Bottom view:

Top view:

Example of use with YAP-2x0.5/100 cable:

Camera connection example:

DELTA-OPTI Monika Matysiak; https://www.delta.poznan.pl POL; 60-713 Poznań; Graniczna 10 e-mail: delta-opti@delta.poznan.pl; tel: +(48) 61 864 69 60