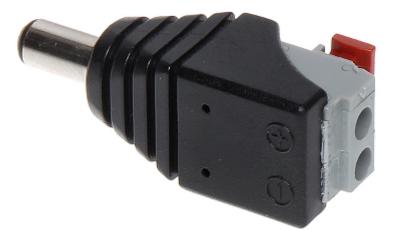

The quick connector for the standard power socket of the camera. To mount the S-55H\*P10 is enough to strip the wires

and push in the spring terminals.

The user manual must be kept because it may be required in the future. The device is to be used exclusively for purposes specified in this user manual.

## Connectors:

Bottom view:

Top view:

Example of use with YAP-2x0.5/100 cable:

Camera connection example:

DELTA-OPTI Monika Matysiak; https://www.delta.poznan.pl POL; 60-713 Poznań; Graniczna 10 e-mail: delta-opti@delta.poznan.pl; tel: +(48) 61 864 69 60