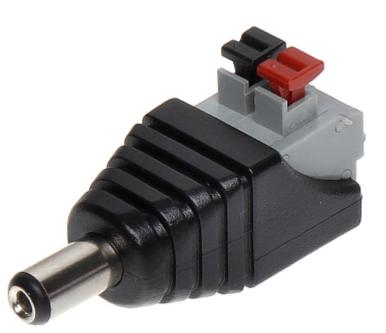

The quick connector for the standard power socket of the camera. To mount the S-55H\*P10 is enough to strip the wires

and push in the spring terminals.

The user manual must be kept because it may be required in the future. The device is to be used exclusively for purposes specified in this user manual.

## Connectors:

Bottom view:

Top view:

Example of use with YAP-2x0.5/100 cable:

Camera connection example:

DELTA-OPTI Monika Matysiak; https://www.delta.poznan.pl POL; 60-713 Poznań; Graniczna 10 e-mail: delta-opti@delta.poznan.pl; tel: +(48) 61 864 69 60