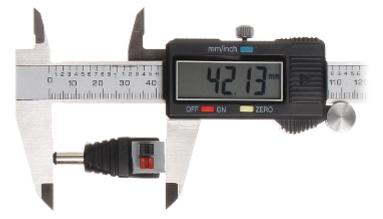

| Wire mounting:          | Spring terminals                |
|-------------------------|---------------------------------|
| Application:            | Electric cable                  |
| Material:               | PET                             |
| Example of application: | • OMY-2X0.75<br>• K-60<br>• YAP |
| Main features:          | Very easy and quick assembly    |
| Weight:                 | 0.007 kg                        |
| Dimensions:             | 42 x 15 x 19 mm                 |
| Guarantee:              | 2 years                         |