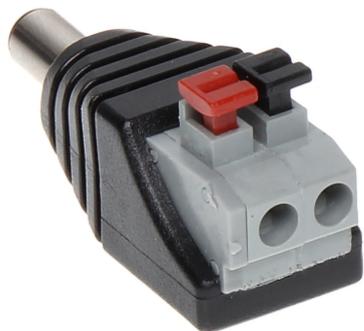

The quick connector for the standard power socket of the camera. To mount the S-55H\*P10 is enough to strip the wires

and push in the spring terminals.

The user manual must be kept because it may be required in the future. The device is to be used exclusively for purposes specified in this user manual.

## Connectors:

Bottom view:

Top view:

Example of use with YAP-2x0.5/100 cable:

Camera connection example:

DELTA-OPTI Monika Matysiak; https://www.delta.poznan.pl POL; 60-713 Poznań; Graniczna 10 e-mail: delta-opti@delta.poznan.pl; tel: +(48) 61 864 69 60