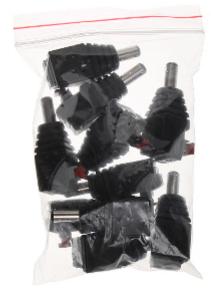

| In package:     | 10 pcs The price for package  |
|-----------------|-------------------------------|
| Connector type: | Ø 2.1 / 5.5 mm, Straight plug |

DELTA-OPTI Monika Matysiak; https://www.delta.poznan.pl POL; 60-713 Poznań; Graniczna 10 e-mail: delta-opti@delta.poznan.pl; tel: +(48) 61 864 69 60