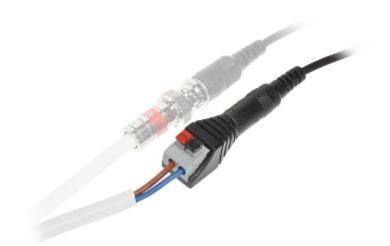

The quick connector for the standard power socket of the camera. To mount the S-55H\*P10 is enough to strip the wires

and push in the spring terminals.

The user manual must be kept because it may be required in the future. The device is to be used exclusively for purposes specified in this user manual.

## Connectors:

Bottom view:

Top view:

Example of use with YAP-2x0.5/100 cable:

Camera connection example:

DELTA-OPTI Monika Matysiak; https://www.delta.poznan.pl POL; 60-713 Poznań; Graniczna 10 e-mail: delta-opti@delta.poznan.pl; tel: +(48) 61 864 69 60