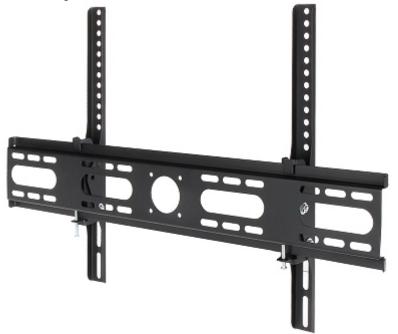

## User Manual Code: AX-MAGNUM TV OR MONITOR MOUNT AX-MAGNUM

| Mounting standard:                   | VESA max. 600 x 400                         |
|--------------------------------------|---------------------------------------------|
| Screen size range:                   | 32 " 65 "                                   |
| Bearing capacity:                    | 30 kg                                       |
| Distance from mounting surface:      | 58 mm                                       |
| Color:                               | Black                                       |
| Tilt adjustment:                     | -15 ° 5 °                                   |
| Horizontal rotation:                 | -                                           |
| Rotation in the plane of the screen: | -                                           |
| Main features:                       | In the kit : Expansion plugs Ø 8 $$ x 50 mm |
| Weight:                              | 1.27 kg                                     |
| Dimensions:                          | 640 x 420 x 50 mm                           |
| Guarantee:                           | 2 years                                     |