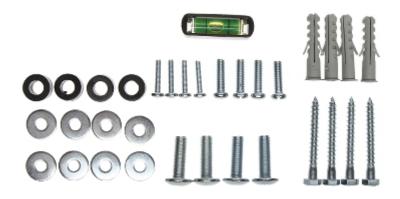

## User Manual Code: AX-MAGNUM TV OR MONITOR MOUNT AX-MAGNUM

| Mounting standard:                   | VESA max. 600 x 400                         |
|--------------------------------------|---------------------------------------------|
| Screen size range:                   | 32 " 65 "                                   |
| Bearing capacity:                    | 30 kg                                       |
| Distance from mounting surface:      | 58 mm                                       |
| Color:                               | Black                                       |
| Tilt adjustment:                     | -15 ° 5 °                                   |
| Horizontal rotation:                 | -                                           |
| Rotation in the plane of the screen: | -                                           |
| Main features:                       | In the kit : Expansion plugs Ø 8 $$ x 50 mm |
| Weight:                              | 1.27 kg                                     |
| Dimensions:                          | 640 x 420 x 50 mm                           |
| Guarantee:                           | 2 years                                     |

Wall mounting side view:

AX-MAGNUM

Possibility of mount adjustment:

In the kit:

DELTA-OPTI Monika Matysiak; https://www.delta.poznan.pl POL; 60-713 Poznań; Graniczna 10 e-mail: delta-opti@delta.poznan.pl; tel: +(48) 61 864 69 60