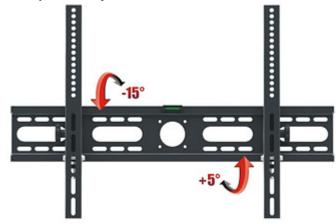

## User Manual Code: AX-MAGNUM TV OR MONITOR MOUNT AX-MAGNUM

| Mounting standard:                   | VESA max. 600 x 400                         |
|--------------------------------------|---------------------------------------------|
| Screen size range:                   | 32 " 65 "                                   |
| Bearing capacity:                    | 30 kg                                       |
| Distance from mounting surface:      | 58 mm                                       |
| Color:                               | Black                                       |
| Tilt adjustment:                     | -15 ° 5 °                                   |
| Horizontal rotation:                 | -                                           |
| Rotation in the plane of the screen: | -                                           |
| Main features:                       | In the kit : Expansion plugs Ø 8 $$ x 50 mm |
| Weight:                              | 1.27 kg                                     |
| Dimensions:                          | 640 x 420 x 50 mm                           |
| Guarantee:                           | 2 years                                     |

Wall mounting side view:

AX-MAGNUM

Possibility of mount adjustment:

In the kit:

DELTA-OPTI Monika Matysiak; https://www.delta.poznan.pl POL; 60-713 Poznań; Graniczna 10 e-mail: delta-opti@delta.poznan.pl; tel: +(48) 61 864 69 60