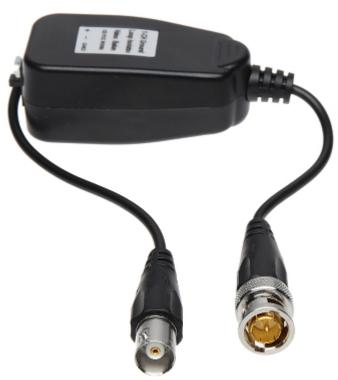

The D-SEP/TR is designed for additional protection in CCTV installations, securing the cameras and other devices from voltage differences and strokes between devices in the installation.

The device is equipped with built-in video transformer (balun) and can be used to eliminate ground loop interferences in asymmetrical (75 ohms) video installations and symmetrical (100 ohms) video installations - simply disconnect the cable with BNC socket from the terminals and connect to them twisted-pair cable.

### Connectors: