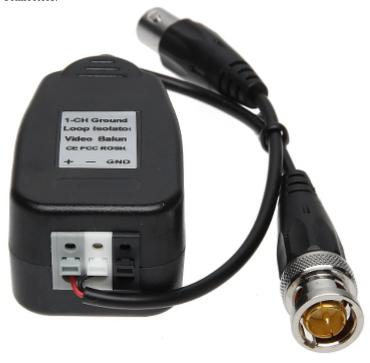

The D-SEP/TR is designed for additional protection in CCTV installations, securing the cameras and other devices from voltage differences and strokes between devices in the installation.

The device is equipped with built-in video transformer (balun) and can be used to eliminate ground loop interferences in asymmetrical (75 ohms) video installations and symmetrical (100 ohms) video installations - simply disconnect the cable with BNC socket from the terminals and connect to them twisted-pair cable.

### Connectors: