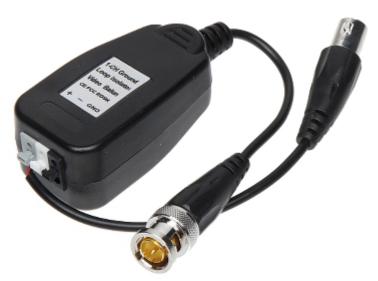

The D-SEP/TR is designed for additional protection in CCTV installations, securing the cameras and other devices from voltage differences and strokes between devices in the installation.

The device is equipped with built-in video transformer (balun) and can be used to eliminate ground loop interferences in asymmetrical (75 ohms) video installations and symmetrical (100 ohms) video installations - simply disconnect the cable with BNC socket from the terminals and connect to them twisted-pair cable.

### Connectors: