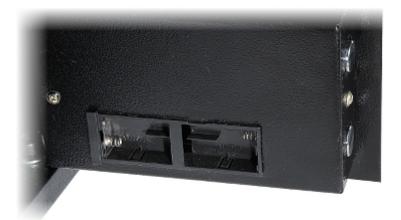

| Battery power supply: | Alkaline batteries - 4 x LR6 (AA), 1.5 V                                                                                                                                                                                                                                                  |
|-----------------------|-------------------------------------------------------------------------------------------------------------------------------------------------------------------------------------------------------------------------------------------------------------------------------------------|
| Color:                | Black                                                                                                                                                                                                                                                                                     |
| Main features:        | <ul> <li>Keypad lock after three incorrect code entries</li> <li>Emergency opening with the key</li> <li>Optical and acoustic operations signaling</li> <li>Incorrect code entering indication</li> <li>Low battery level alarm</li> <li>Electronic lock with 3-8 digital code</li> </ul> |
| Manufacturer code:    | * 1 5 9 * - opening and closing the lock                                                                                                                                                                                                                                                  |
| Plate thickness:      | 1.5 mm                                                                                                                                                                                                                                                                                    |
| Weight:               | 3.55 kg                                                                                                                                                                                                                                                                                   |
| Dimensions:           | 310 x 200 x 200 mm                                                                                                                                                                                                                                                                        |
| Manufacturer / Brand: | Opticum                                                                                                                                                                                                                                                                                   |
| Country of origin:    | China                                                                                                                                                                                                                                                                                     |
| Guarantee:            | 2 years                                                                                                                                                                                                                                                                                   |