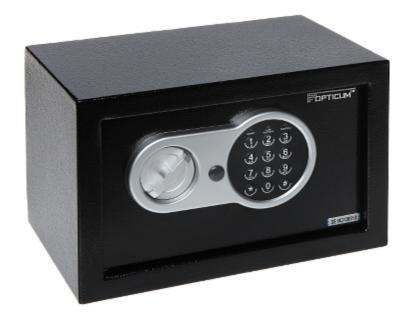

| Battery power supply: | Alkaline batteries - 4 x LR6 (AA), 1.5 V                                                                                                                                                                                                                                                  |
|-----------------------|-------------------------------------------------------------------------------------------------------------------------------------------------------------------------------------------------------------------------------------------------------------------------------------------|
| Color:                | Black                                                                                                                                                                                                                                                                                     |
| Main features:        | <ul> <li>Keypad lock after three incorrect code entries</li> <li>Emergency opening with the key</li> <li>Optical and acoustic operations signaling</li> <li>Incorrect code entering indication</li> <li>Low battery level alarm</li> <li>Electronic lock with 3-8 digital code</li> </ul> |
| Manufacturer code:    | * 1 5 9 * - opening and closing the lock                                                                                                                                                                                                                                                  |
| Plate thickness:      | 1.5 mm                                                                                                                                                                                                                                                                                    |
| Weight:               | 3.55 kg                                                                                                                                                                                                                                                                                   |
| Dimensions:           | 310 x 200 x 200 mm                                                                                                                                                                                                                                                                        |
| Manufacturer / Brand: | Opticum                                                                                                                                                                                                                                                                                   |
| Country of origin:    | China                                                                                                                                                                                                                                                                                     |
| Guarantee:            | 2 years                                                                                                                                                                                                                                                                                   |